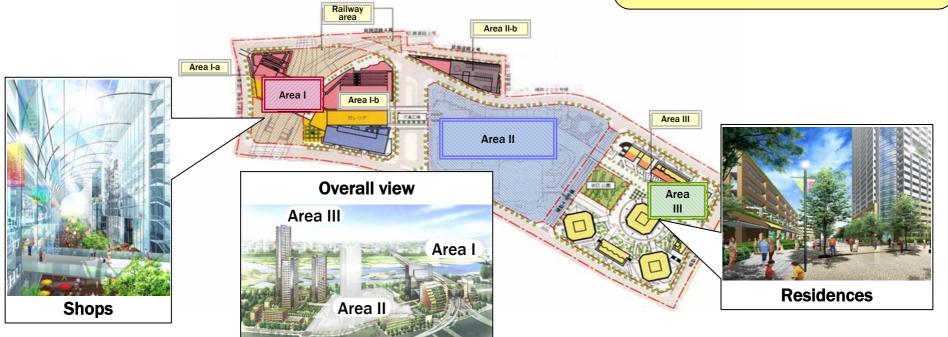

# Type-1 Urban Area Redevelopment Project of Futako-Tamagawa East District

#### **Summary of project plan**

| Aroo No  | Buildings                 |              | Main nurnage               | Hoidht                                      | Memo   |
|----------|---------------------------|--------------|----------------------------|---------------------------------------------|--------|
| Area No. | Building area             | Floor space* | Main purposes              | Height                                      | Wemo   |
| l-a      | 2,415sqm                  | 17,330sqm    | shops                      | 48m                                         |        |
| I-b      | 10,500sqm                 | 87.180sqm    | shops, offices, parking    | Commercial build. 53m<br>Offices build. 77m |        |
| II-b     | 2,685sqm                  | 7,268sqm     | shops, offices, parking    | 16m                                         |        |
| Ш        | III 49 500 cms 90 965 cms |              | shane vasidonase navisina  | Low-rise build. 11m 23m                     | 950    |
| ""       | 18,500sqm 89,86           | 89,865sqm    | shops, residences, parking | High-rise build. 102m<br>151m               | houses |

#### **Schedule**

Established the union: Mar. 2005

Approve for the Changing right plan: Mar. 2006 (plan)

Start the construction: Apr. 2006 (plan)

Complete the construction: Mar. 2009 (plan)

- Residences 89,000sqm - Parking etc. 5,000sqm

- Shops 63,000sqm - Pedestrians 3,000sqm

41,000sqm - Offices Total 201,000sqm