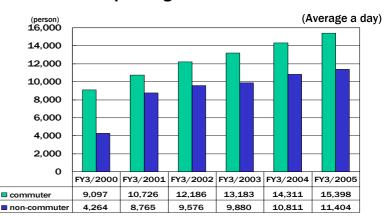

hberry Market, Homelife Garden and Outlet Shops

Parking Approx. 1,100 spaces (Outdoor parking)

■ Number of shops 82 shops

Opening Date April 21, 2000

■ Project Cost Approx. 4.9 billion yen

#### <Main measures>

■ Issuance of Grandberry Mall card >>To attract customers mainly in Tokyu Area

■ Replacement of tenant >> To improve customer satisfaction

#### <Plan of building new zone; Cinema Complex etc.>

Outline **♦** Floor space 20.400 sam

> ♦ 4 stories, Steal framed building; Ground floor: Shops (approx. 3,000 sqm), 2nd and 3 rd floor: Cinema Complex, 4th floor and roof: Parking (258spaces)

♦ Opening Date (plan) March 2006

#### <History of Sales>



#### <Age structure of customers>

(Investigated at Sep. and Oct. 2004)



#### < Number of passengers at Minami- machida station >





# Type-1 Urban Area Redevelopment Project of Futako-Tamagawa East District

#### **Summary of project plan**

| Aroo No  | Buildings                 |              | Main nurnage               | Hoidht                                      | Memo   |
|----------|---------------------------|--------------|----------------------------|---------------------------------------------|--------|
| Area No. | Building area             | Floor space* | Main purposes              | Height                                      | Wemo   |
| l-a      | 2,415sqm                  | 17,330sqm    | shops                      | 48m                                         |        |
| I-b      | 10,500sqm                 | 87.180sqm    | shops, offices, parking    | Commercial build. 53m<br>Offices build. 7