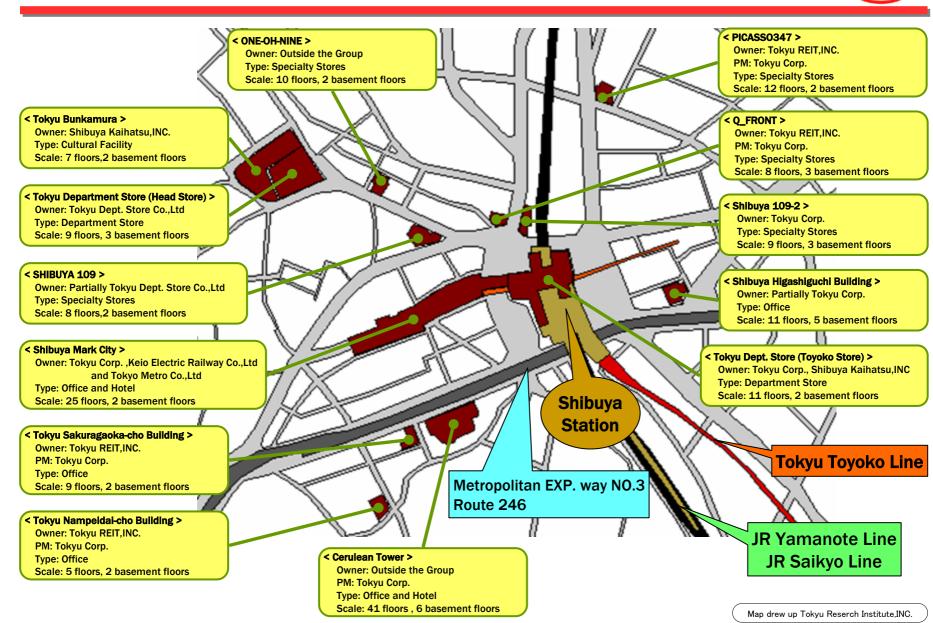

5 basement floors Tower C: 21 floors and 5 basement floors Commercial Section: 6 floors and 3 basement floors Hotel Section: 25 floors and 3 basement floors | East : 25 floors and 2 basement floors<br>West : 23 floors and 1 basement floor | 17 floors and 4 basement floors             |
| Invested by Tokyu Corp.<br>(Construction Cost) | Approx. 6.0 billion yen (Floor acquisition cost etc.) | _                                                                                                                                                                                                                            | Approx. 16.0 billion yen                                                        | Approx. 9.0 billion yen                     |

## Major Facilities Relating to Tokyu Group at Shib



## **Grandberry Mall**



#### <Outline of Grandberry Mall>

■ Location 3-4-1 Tsuruma, Machida-shi, Tokyo (Minami-machida station on Den-en-toshi Line)

Approx. 87,000 sqm Area **■** Total Floor space Approx. 28,000 sqm

**■** Zone Freshberry Market, Homelife Garden and Outlet Shops

Parking Approx. 1,100 spaces (Outdoor parking)

■ Number of shops 82 shops

Opening Date April 21, 2000

■ Project Cost Approx. 4.9 billion yen

#### <Main measures>

■ Issuance of Grandberry Mall card >>To attract customers mainly in Tokyu Area

■ Replacement of tenant >> To improve customer satisfaction

#### <Plan of building new zone; Cinema Complex etc.>

Outline **♦** Floor space 20.400 sam

> ♦ 4 stories, Steal framed building; Ground floor: Shops (approx. 3,000 sqm), 2nd and 3 rd floor: Cinema Comple