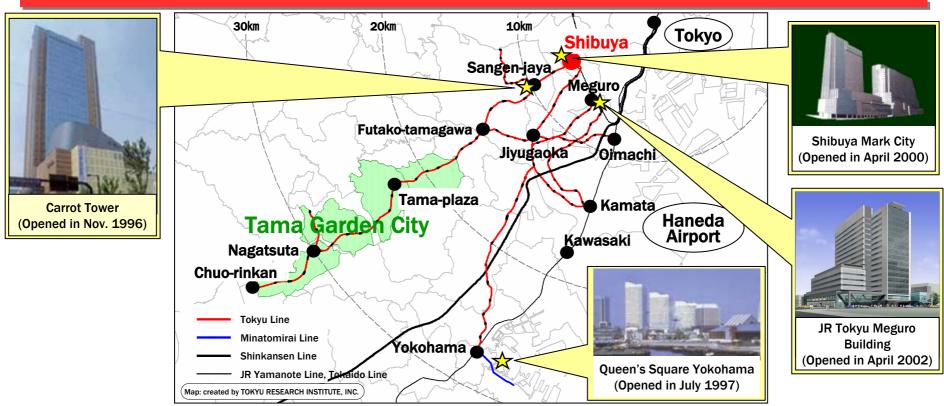

## Major Leased Buildings of Tokyu Group

| Name of Building                               | Carrot Tower                                          | Queen's Square Yokohama<br>(Joint Project)                                                                                                                                                                                   | Shibuya Mark City<br>(Joint project)                                            | JR Tokyu Meguro Building<br>(Joint Project) |
|------------------------------------------------|-------------------------------------------------------|------------------------------------------------------------------------------------------------------------------------------------------------------------------------------------------------------------------------------|---------------------------------------------------------------------------------|---------------------------------------------|
| Business Owner                                 | (Redevelopment Project)                               | Mitsubishi Estate · JGC Corp. · Yokohama City<br>T·R·Y 90 Business Association<br>(7 parties included Tokyu Corp.)                                                                                                           | Tokyo Metro<br>Tokyu Corp.<br>Keio Electric Railway                             | East Japan Railway<br>Tokyu Corp.           |
| Location                                       | Setagaya-ku, Tokyo                                    | Nishi-ku, Yokohama                                                                                                                                                                                                           | Shibuya-ku, Tokyo                                                               | Shinagawa-ku, Tokyo                         |
| Date of Starting Construction                  | October, 1992                                         | February, 1994                                                                                                                                                                                                               | April, 1994                                                                     | March, 2000                                 |
| Opening Date                                   | November, 1996                                        | July, 1997                                                                                                                                                                                                                   | April, 2000                                                                     | April, 2002                                 |
| Use                                            | Offices, Shops, Other facilities                      | Offices, Hotel ,Shops                                                                                                                                                                                                        | Offices, Hotel, Shops                                                           | Offices, Shops, Other facilities            |
| Total Building Area                            | Approx. 77,000sqm                                     | Approx. 495,000sqm                                                                                                                                                                                                           | Approx. 139,000sqm                                                              | Approx. 52,000sqm                           |
| Structure Scale                                | 27 floors and 5 basement floors                       | Tower A: 36 floors and 5 basement floors Tower B: 28 floors and 5 basement floors Tower C: 21 floors and 5 basement floors Commercial Section: 6 floors and 3 basement floors Hotel Section: 25 floors and 3 basement floors | East : 25 floors and 2 basement floors<br>West : 23 floors and 1 basement floor | 17 floors and 4 basement floors             |
| Invested by Tokyu Corp.<br>(Construction Cost) | Approx. 6.0 billion yen (Floor acquisition cost etc.) | _                                                                                                                                                                                                                            | Approx. 16.0 billion yen                                                        | Approx. 9.0 billion yen                     |