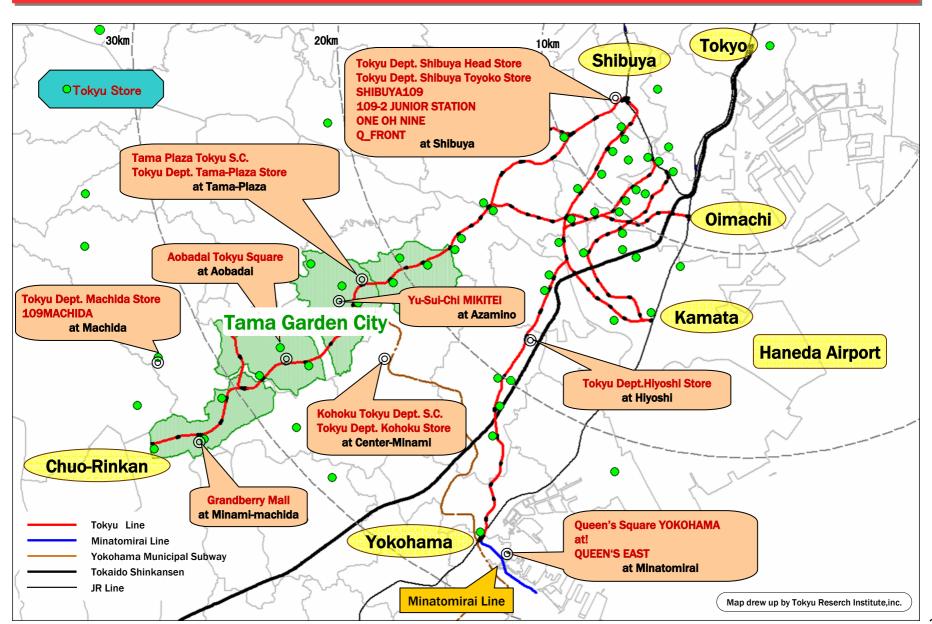

## Regional Map of Tokyu Area

\*Calculated by multiplying "average consumption expenditures of all households" in 5 wards of Tokyo, Yokohama City and Kawasaki City and "number of households" in the 17 cities and wards along Tokyu Lines respectively. (Source: Ministry of Public Management, Home Affairs, Posts and Telecommunications)

## Major Commercial Facilities along Tokyu Railways