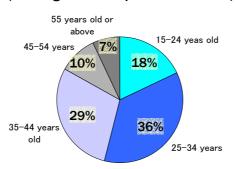

**■** Total Floor space Approx. 28,000 sqm

**■** Zone Freshberry Market, Homelife Garden and Outlet Shops

Parking Approx. 1,100 spaces (Outdoor parking)

■ Number of shops 82 shops

Opening Date April 21, 2000

■ Project Cost Approx. 4.9 billion yen

#### <Main measures>

■ Issuance of Grandberry Mall card >>To attract customers mainly in Tokyu Area

■ Replacement of tenant >> To improve customer satisfaction

#### <Plan of building new zone; Cinema Complex etc.>

Outline **♦** Floor space 20.400 sam

> ♦ 4 stories, Steal framed building; Ground floor: Shops (approx. 3,000 sqm), 2nd and 3 rd floor: Cinema Complex, 4th floor and roof: Parking (258spaces)

♦ Opening Date (plan) March 2006

#### <History of Sales>



#### <Age structure of customers>

(Investigated at Sep. and Oct. 2004)



#### < Number of passengers at Minami- machida station >





# Type-1 Urban Area Redevelopment Project of Futako-Tamagawa East District

#### **Summary of project plan**

| Aroo No  | Buildings                 |              | Main nurnage               | Hoidht                                      | Memo   |
|----------|---------------------------|--------------|----------------------------|---------------------------------------------|--------|
| Area No. | Building area             | Floor space* | Main purposes              | Height                                      | Wemo   |
| l-a      | 2,415sqm                  | 17,330sqm    | shops                      | 48m                                         |        |
| I-b      | 10,500sqm                 | 87.180sqm    | shops, off