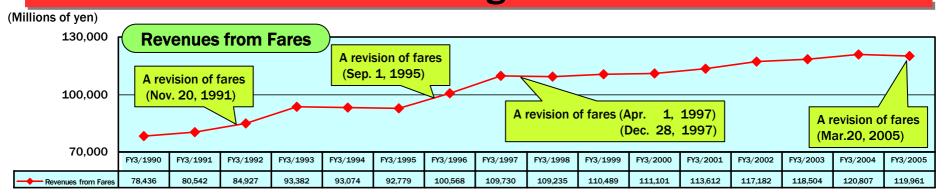

| 4,563   | 4,771      | 5.5       | 1.2                                                    | 210    | 5.1       | 0.2       |

<sup>•</sup> Municipal district population in 1960 is based on the national census data. • Population of Nakahara-ku, and Takatsu-ku in Kawasaki-shi in 1960 and 1970 are based on that of corresponding municipal districts in the statistics (Third and fourteenth report) conducted by Kawasaki-shi due to no such wards existed.

<sup>•</sup> Tokyu Area : it is defined as "17 municipal districts where Tokyu Lines are operated." (Shinagawa-ku, Meguro-ku, Ota-ku, Setagaya-ku, Shibuya-ku, Machida-shi, Kanagawa-ku, Nishi-ku, Naka-ku, Kohoku-ku, Midori-ku, Aoba-ku, Tsuzuki-ku,

### **Transportation**

## History of Revenues from Fares and Passenger Volume







**Transportation** 

# Mutual Direct Train Service between Toyoko Line and Minatomirai Line





- Significance of Mutual Direct Train Service
- **♦** Increased importance of Toyoko Line.
  - Vitalize downtown Yokohama by increasing accessibility to central Tokyo.
  - Create a major route among Ikebukuro, Shinjuku, Shibuya, and Yokohama upon completion of the service between Toyoko Line and Subway No.13.
- ♦ Collaboration within Tokyu Group facilities.
  - Increase value of commercial complex and office building in Queens Square above the Minatomirai Station.
- **■** Construction for Mutual Direct Train Service
- ♦ Section: Higashihakuraku Sta. Yokohama Sta., 2.0km
- ♦ Description: Transfer of railroad track to the underground rails
- **♦ Period: Started in Jul. 1995 Complete in FY2007