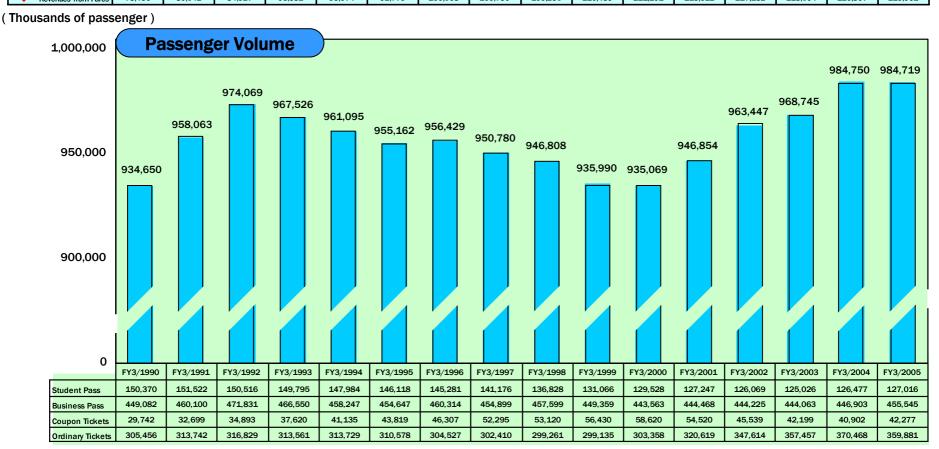

| 4,563   | 4,771      | 5.5       | 1.2                                                    | 210    | 5.1       | 0.2       |

<sup>•</sup> Municipal district population in 1960 is based on the national census data. • Population of Nakahara-ku, and Takatsu-ku in Kawasaki-shi in 1960 and 1970 are based on that of corresponding municipal districts in the statistics (Third and fourteenth report) conducted by Kawasaki-shi due to no such wards existed.

<sup>•</sup> Tokyu Area : it is defined as "17 municipal districts where Tokyu Lines are operated." (Shinagawa-ku, Meguro-ku, Ota-ku, Setagaya-ku, Shibuya-ku, Machida-shi, Kanagawa-ku, Nishi-ku, Naka-ku, Kohoku-ku, Midori-ku, Aoba-ku, Tsuzuki-ku,

### **Transportation**

## History of Revenues from Fares and Passenger Volume







**Transportation** 

# Mutual Direct Train Service between Toyoko Line and Minatomirai Line





- Significance of Mutual Direct Train Service
- **♦** Increased importance of Toyoko Line.
  - Vitalize downtown Yokohama by increasing accessibility to central Tokyo.
  - Create a major route among Ikebukuro, Shinjuku, Shibuya, and Yokohama upon completion of the service between Toyoko Line and Subway No.13.
- ♦ Collaboration within Tokyu Group facilities.
  - Increase value of commercial complex and office building in Queens Square above the Minatomirai Station.
- **■** Construction for Mutual Direct Train Service
- ♦ Section: Higashihakuraku Sta. Yokohama Sta., 2.0km
- ♦ Description: Transfer of railroad track to the underground rails
- **♦ Period: Started in Jul. 1995 Complete in FY2007.*