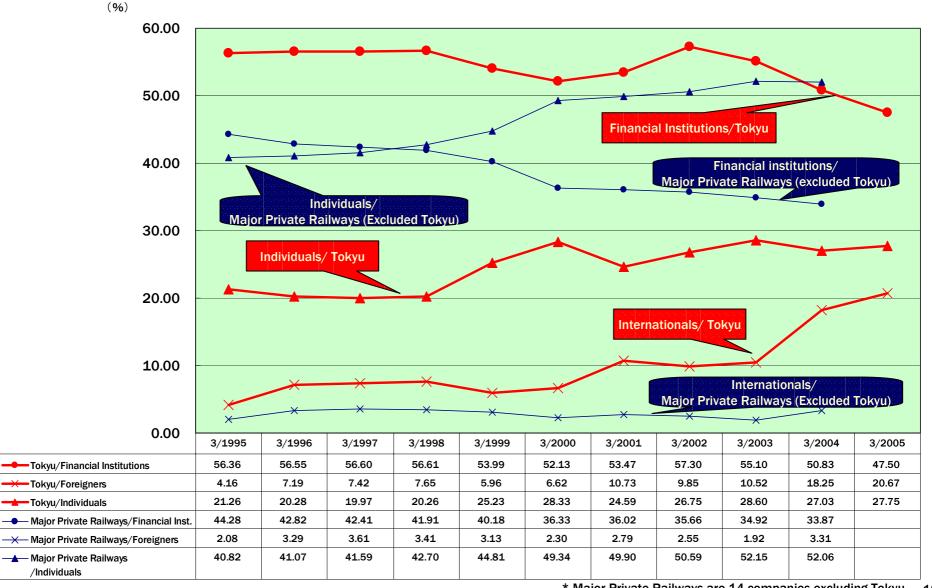

#### ♦ Basic Data

(Number of households)

|                                         |              |          |          |          |          |          | 1        |          | 1          |           | 1         |
|-----------------------------------------|--------------|----------|----------|----------|----------|----------|----------|----------|------------|-----------|-----------|
|                                         |              | FY3/1996 | FY3/1997 | FY3/1998 | FY3/1999 | FY3/2000 | FY3/2001 | FY3/2002 | * FY3/2003 | FY3/2004  | FY3/2005  |
| Number of households in the Area        |              | 578,000  | 578,000  | 880,000  | 880,000  | 880,000  | 955,000  | 955,000  | 955,000    | 1,043,000 | 1,079,000 |
| iTSCOM TV (broadcast business)          | Net Increase | 23,121   | 11,781   | 39,398   | 42,515   | 35,230   | 38,213   | 43,666   | 39,373     | _         | 52,135    |
| Total Number of Household<br>Connected  | Accumulated  | 118,288  | 130,069  | 169,467  | 211,982  | 247,212  | 285,425  | 329,091  | 368,464    | 414,405   | 466,540   |
| Multi-channel                           | Net Increase | 5,822    | 5,731    | 6,699    | 8,321    | 7,896    | 12,402   | 10,898   | 7,136      | _         | 13,633    |
| Number of Household Connected           | Accumulated  | 38,725   | 44,456   | 51,155   | 59,476   | 67,372   | 79,774   | 90,672   | 97,808     | 105,536   | 119,169   |
| Retransmitting                          | Net Increase | 17,299   | 6,050    | 32,699   | 34,194   | 27,334   | 25,811   | 32,768   | 32,237     | _         | 38,502    |
| Number of Household Connected           | Accumulated  | 79,563   | 85,613   | 118,312  | 152,506  | 179,840  | 205,651  | 238,419  | 270,656    | 308,869   | 347,371   |
| iTSCOM.Net (Communication business)     | Net Increase | _        | _        | _        | 5,359    | 11,585   | 21,648   | 22,222   | 36,293     | _         | 4,173     |
| Total Number of Household<br>Connected  | Accumulated  | _        | _        | _        | 5,359    | 16,944   | 38,592   | 60,814   | 97,107     | 101,775   | 105,948   |
| iTSCOM.Phone (IP phone business) Net In | Net Increase | _        | _        | _        | _        | _        | _        | _        | _          | 321       | 1,016     |
| Total Number of Household<br>Connected  | Accumulated  | _        | _        | _        | _        | _        | _        | _        | _          | 321       | 1,337     |