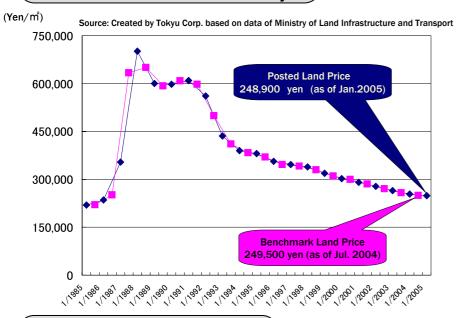

ther          | <ul> <li>♦ Outline of Employees</li> <li>♦ Competitive Comparison of Shareholder's Structure (Tokyu Corporation)</li> <li>♦ Complimentary Ticket for Shareholders</li> </ul>                                                                                                                   |

## Regional Map of Tokyu Area





\*Calculated by multiplying "average consumption expenditures of all households" in 5 wards of Tokyo, Yokohama City and Kawasaki City and "number of households" in the 17 cities and wards along Tokyu Lines respectively. (Source: Ministry of Public Management, Home Affairs, Posts and Telecommunications)

• The above data are based on the latest figures available in the company.

## **Summary of Tokyu Area**



## History of Land Price in Tama Garden City



## Average Land Price of Residential Area by Railway Lines in Greater Tokyo





#### **History of Population in Tokyu Area**

Source: Ministry of Public Management, Home Affairs, Posts and Telecommunications (As of March 31)

|                    |            |         |         |                       |         |            |           | B 1:: 6 1 1 0 1                                        |        |           |           |
|--------------------|------------|---------|---------|-----------------------|---------|------------|-----------|--------------------------------------------------------|--------|-----------|-----------|
|                    | Population |         |         | (Thousands of people) |         | Change (%) |           | Population of age group 0 - 4<br>(Thousands of