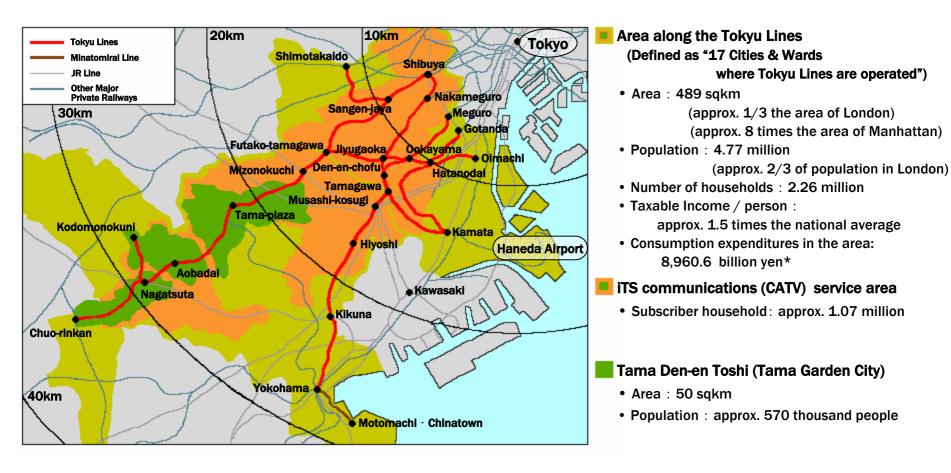

## Regional Map of Tokyu Area

\*Calculated by multiplying "average consumption expenditures of all households" in 5 wards of Tokyo, Yokohama City and Kawasaki City and "number of households" in the 17 cities and wards along Tokyu Lines respectively. (Source: Ministry of Public Management, Home Affairs, Posts and Telecommunications)

• The above data are based on the latest figures available in the company.

#### **History of Population in Tokyu Area**

Source: Ministry of Public Management, Home Affairs, Posts and Telecommunications (As of March 31)

|                    |            |         |         |                       |         |            |           | B 1:: 6 1 1 0 1                                        |        |           |           |
|--------------------|------------|---------|---------|-----------------------|---------|------------|-----------|--------------------------------------------------------|--------|-----------|-----------|
|                    | Population |         |         | (Thousands of people) |         | Change (%) |           | Population of age group 0 - 4<br>(Thousands of people) | Change | (%)       |           |
|                    | 1960       | 1970    | 1980    | 1990                  | 2000    | 2004       | 2004/1999 | 2004/2003                                              | 2004   | 2004/1999 | 2004/2003 |
| National           | 95,094     | 103,522 | 116,195 | 122,745               | 126,071 | 126,824    | 0.8       | 0.1                                                    | 5,753  | (3.4)     | (1.2)     |
| Tokyu Area         |            |         |         |                       |         |            |           |                                                        |        |           |           |
| Central Tokyo      | 2,364      | 2,404   | 2,260   | 2,202                 | 2,162   | 2,219      | 3.1       | 0.6                                                    | 81     | 4.7       | 0.8       |
| Machida-shi        | 71         | 184     | 287     | 344                   | 370     | 398        | 9.1       | 1.3                                                    | 18     | 20.3      | 1.5       |
| Yokohama-shi       | 548        | 782     | 951     | 1,099                 | 1,255   | 1,343      | 8.8       | 1.5                                                    | 68     | 6.5       | (0.1)     |
| Kawasaki-shi       | 201        | 393     | 459     | 515                   | 566     | 595        | 5.6       | 2.5                                                    | 32     | 0.5       | (1.0)     |
| Yamato-shi         | 41         | 97      | 165     | 190                   | 210     | 216        | 3.8       | 0.7                                                    | 11     | (2.2)     | (1.1)     |
| Total : Tokyu Area | 3,224      | 3,859   | 4,122   | 4,350                 | 4,563   | 4,771      | 5.5       | 1.2                                                    | 210    | 5.1       | 0.2       |

<sup>•</sup> Tokyu Area : it is defined as "17 municipal districts where Tokyu Lines are operated." (Shinagawa-ku, Meguro-ku, Ota-ku, Setagaya-ku, Shibuya-ku, Machida-shi, Kanagawa-ku, Nishi-ku, Naka-ku, Kohoku-ku, Midori-ku, Aoba-ku, Tsuzuki-ku,