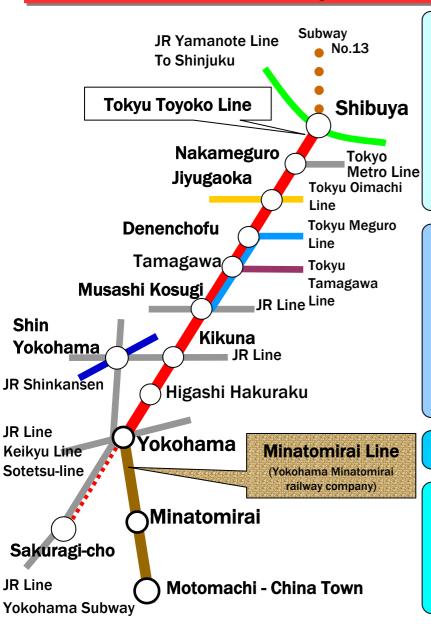

# Mutual Direct Train Service between Toyoko Line and Minatomirai Line

- Significance of Mutual Direct Train Service
- **♦** Increased importance of Toyoko Line.
  - Vitalize downtown Yokohama by increasing accessibility to central Tokyo.
  - Create a major route among Ikebukuro, Shinjuku, Shibuya, and Yokohama upon completion of the service between Toyoko Line and Subway No.13.
- ♦ Collaboration within Tokyu Group facilities.
  - Increase value of commercial complex and office building in Queens Square above the Minatomirai Station.
- **■** Construction for Mutual Direct Train Service
- ♦ Section: Higashihakuraku Sta. Yokohama Sta., 2.0km
- ♦ Description: Transfer of railroad track to the underground rails
- **♦ Period: Started in Jul. 1995 Complete in FY2007.**
- ♦ Cost: 23.0 billion yen (invested by Tokyu Corp.)
- Inauguration Date: February 1st 2004
- Use of area along the discontinued railroad on Toyoko Line (plan)
- Redevelop 500 m long track area from Yokohama Sta. toward Higashi Hakuraku
- **♦ Sell the rest of the area to Yokohama City**