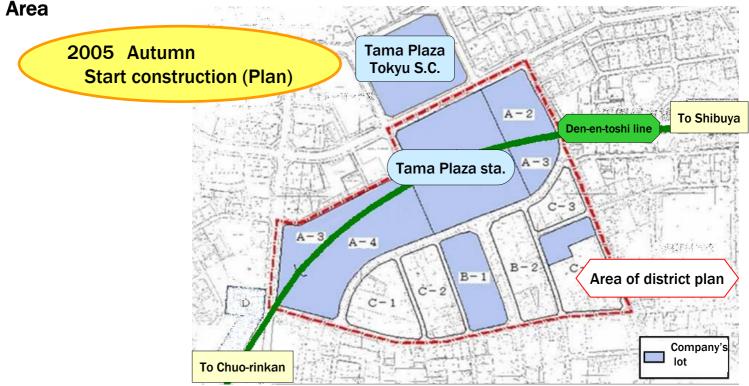

## Area Redevelopment Around Tama-Plaza sta

Authorization of City Planning

2002 Area Planning and Change of Zoning

Detail

Total Land: 64,000 sqm

Retail: 30,000 sqm Parking: 49,000 sqm Housing:15,000sqm Station Square: 10,000sqm