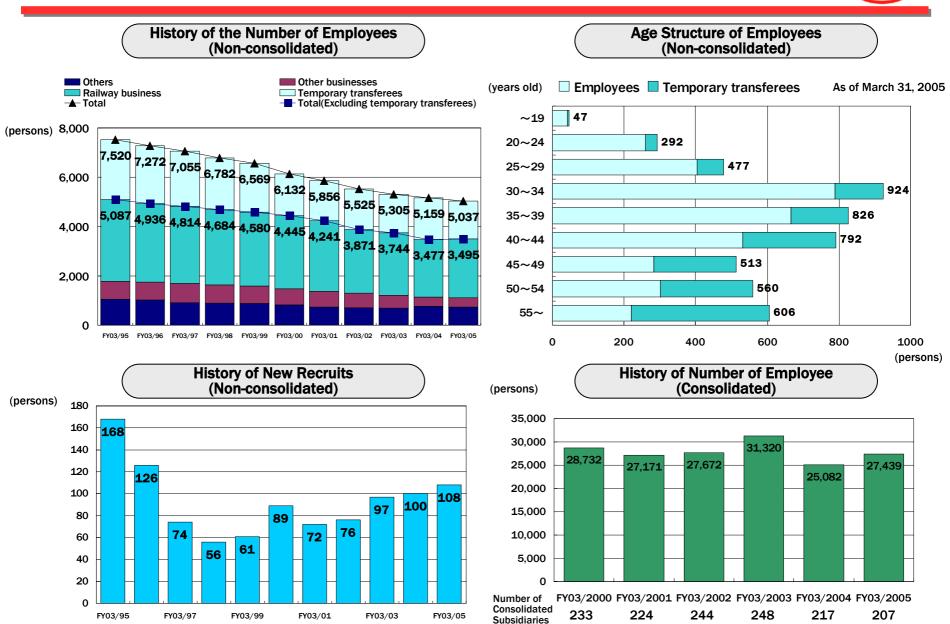

#### **♦ Financial Summary**

(Thousand of yen)

| FY3/1996  | FY3/1997                                                        | FY3/1998                                                                                                                    | FY3/1999                                                                                                                                                                                                                                                                                                   | FY3/2000                                                                                                                                                                                                                                                                                                                                                                                                        | FY3/2001                                                                                                                                                                                                                                                                                                                                                                                                                                                                                                                                                                                              | FY3/2002                                                                                                                                                                                                                                                                                                                                                                                                                                                                                                                                                                                                                                                                                                                      | FY3/2003                                                                                                                                                                                                                                                                                                                                                                                                                                                                                                                                                                                                                                                                                                                                                                                                                                                   | FY3/2004                                                                                                                                                                                                                                                                                                                                                                                                                                                                                                                                                                                                                                                                                                                                                                                                                                                                                                                                                                               | FY3/2005                                                                                                                                                                                                                                                                                                                                                                                                                                                                                                                                                                                                                                                                                                                                                                                                                                                                                                                                                                                                                                                                                                         |
|-----------|-----------------------------------------------------------------|-----------------------------------------------------------------------------------------------------------------------------|------------------------------------------------------------------------------------------------------------------------------------------------------------------------------------------------------------------------------------------------------------------------------------------------------------|-----------------------------------------------------------------------------------------------------------------------------------------------------------------------------------------------------------------------------------------------------------------------------------------------------------------------------------------------------------------------------------------------------------------|-------------------------------------------------------------------------------------------------------------------------------------------------------------------------------------------------------------------------------------------------------------------------------------------------------------------------------------------------------------------------------------------------------------------------------------------------------------------------------------------------------------------------------------------------------------------------------------------------------|-------------------------------------------------------------------------------------------------------------------------------------------------------------------------------------------------------------------------------------------------------------------------------------------------------------------------------------------------------------------------------------------------------------------------------------------------------------------------------------------------------------------------------------------------------------------------------------------------------------------------------------------------------------------------------------------------------------------------------|------------------------------------------------------------------------------------------------------------------------------------------------------------------------------------------------------------------------------------------------------------------------------------------------------------------------------------------------------------------------------------------------------------------------------------------------------------------------------------------------------------------------------------------------------------------------------------------------------------------------------------------------------------------------------------------------------------------------------------------------------------------------------------------------------------------------------------------------------------|----------------------------------------------------------------------------------------------------------------------------------------------------------------------------------------------------------------------------------------------------------------------------------------------------------------------------------------------------------------------------------------------------------------------------------------------------------------------------------------------------------------------------------------------------------------------------------------------------------------------------------------------------------------------------------------------------------------------------------------------------------------------------------------------------------------------------------------------------------------------------------------------------------------------------------------------------------------------------------------|------------------------------------------------------------------------------------------------------------------------------------------------------------------------------------------------------------------------------------------------------------------------------------------------------------------------------------------------------------------------------------------------------------------------------------------------------------------------------------------------------------------------------------------------------------------------------------------------------------------------------------------------------------------------------------------------------------------------------------------------------------------------------------------------------------------------------------------------------------------------------------------------------------------------------------------------------------------------------------------------------------------------------------------------------------------------------------------------------------------|
| 3,853,649 | 3,890,511                                                       | 5,938,003                                                                                                                   | 6,112,269                                                                                                                                                                                                                                                                                                  | 7,853,756                                                                                                                                                                                                                                                                                                                                                                                                       | 8,886,126                                                                                                                                                                                                                                                                                                                                                                                                                                                                                                                                                                                             | 9,427,963                                                                                                                                                                                                                                                                                                                                                                                                                                                                                                                                                                                                                                                                                                                     | 11,222,012                                                                                                                                                                                                                                                                                                                                                                                                                                                                                                                                                                                                                                                                                                                                                                                                                                                 | 12,178,572                                                                                                                                                                                                                                                                                                                                                                                                                                                                                                                                                                                                                                                                                                                                                                                                                                                                                                                                                                             | 12,952,452                                                                                                                                                                                                                                                                                                                                                                                                                                                                                                                                                                                                                                                                                                                                                                                                                                                                                                                                                                                                                                                                                                       |
| 3,853,649 | 3,890,511                                                       | 5,938,003                                                                                                                   | 5,993,517                                                                                                                                                                                                                                                                                                  | 7,411,381                                                                                                                                                                                                                                                                                                                                                                                                       | 7,639,376                                                                                                                                                                                                                                                                                                                                                                                                                                                                                                                                                                                             | 7,304,394                                                                                                                                                                                                                                                                                                                                                                                                                                                                                                                                                                                                                                                                                                                     | 7,110,277                                                                                                                                                                                                                                                                                                                                                                                                                                                                                                                                                                                                                                                                                                                                                                                                                                                  | 7,755,902                                                                                                                                                                                                                                                                                                                                                                                                                                                                                                                                                                                                                                                                                                                                                                                                                                                                                                                                                                              | 8,237,828                                                                                                                                                                                                                                                                                                                                                                                                                                                                                                                                                                                                                                                                                                                                                                                                                                                                                                                                                                                                                                                                                                        |
| 2,876,438 | 3,247,073                                                       | 3,531,215                                                                                                                   | 4,123,799                                                                                                                                                                                                                                                                                                  | 4,896,983                                                                                                                                                                                                                                                                                                                                                                                                       | 6,030,234                                                                                                                                                                                                                                                                                                                                                                                                                                                                                                                                                                                             | 6,265,222                                                                                                                                                                                                                                                                                                                                                                                                                                                                                                                                                                                                                                                                                                                     | 6,027,008                                                                                                                                                                                                                                                                                                                                                                                                                                                                                                                                                                                                                                                                                                                                                                                                                                                  | 6,495,164                                                                                                                                                                                                                                                                                                                                                                                                                                                                                                                                                                                                                                                                                                                                                                                                                                                                                                                                                                              | 7,474,905                                                                                                                                                                                                                                                                                                                                                                                                                                                                                                                                                                                                                                                                                                                                                                                                                                                                                                                                                                                                                                                                                                        |
| 977,211   | 643,439                                                         | 2,406,788                                                                                                                   | 1,869,717                                                                                                                                                                                                                                                                                                  | 2,514,398                                                                                                                                                                                                                                                                                                                                                                                                       | 1,609,141                                                                                                                                                                                                                                                                                                                                                                                                                                                                                                                                                                                             | 1,039,171                                                                                                                                                                                                                                                                                                                                                                                                                                                                                                                                                                                                                                                                                                                     | 1,083,269                                                                                                                                                                                                                                                                                                                                                                                                                                                                                                                                                                                                                                                                                                                                                                                                                                                  | 1,260,738                                                                                                                                                                                                                                                                                                                                                                                                                                                                                                                                                                                                                                                                                                                                                                                                                                                                                                                                                                              | 762,922                                                                                                                                                                                                                                                                                                                                                                                                                                                                                                                                                                                                                                                                                                                                                                                                                                                                                                                                                                                                                                                                                                          |
|           | -                                                               | ı                                                                                                                           | 118,752                                                                                                                                                                                                                                                                                                    | 442,375                                                                                                                                                                                                                                                                                                                                                                                                         | 1,246,750                                                                                                                                                                                                                                                                                                                                                                                                                                                                                                                                                                                             | 2,123,568                                                                                                                                                                                                                                                                                                                                                                                                                                                                                                                                                                                                                                                                                                                     | 4,111,734                                                                                                                                                                                                                                                                                                                                                                                                                                                                                                                                                                                                                                                                                                                                                                                                                                                  | 4,422,670                                                                                                                                                                                                                                                                                                                                                                                                                                                                                                                                                                                                                                                                                                                                                                                                                                                                                                                                                                              | 4,714,623                                                                                                                                                                                                                                                                                                                                                                                                                                                                                                                                                                                                                                                                                                                                                                                                                                                                                                                                                                                                                                                                                                        |
| 169,272   | 167,942                                                         | -7,000                                                                                                                      | 64,068                                                                                                                                                                                                                                                                                                     | 817,838                                                                                                                                                                                                                                                                                                                                                                                                         | 153,432                                                                                                                                                                                                                                                                                                                                                                                                                                                                                                                                                                                               | -867,643                                                                                                                                                                                                                                                                                                                                                                                                                                                                                                                                                                                                                                                                                                                      | 568,354                                                                                                                                                                                                                                                                                                                                                                                                                                                                                                                                                                                                                                                                                                                                                                                                                                                    | 359,556                                                                                                                                                                                                                                                                                                                                                                                                                                                                                                                                                                                                                                                                                                                                                                                                                                                                                                                                                                                | 598,370                                                                                                                                                                                                                                                                                                                                                                                                                                                                                                                                                                                                                                                                                                                                                                                                                                                                                                                                                                                                                                                                                                          |
| 209,854   | 185,634                                                         | -44,199                                                                                                                     | 17,732                                                                                                                                                                                                                                                                                                     | 776,075                                                                                                                                                                                                                                                                                                                                                                                                         | 88,819                                                                                                                                                                                                                                                                                                                                                                                                                                                                                                                                                                                                | -900,286                                                                                                                                                                                                                                                                                                                                                                                                                                                                                                                                                                                                                                                                                                                      | 521,778                                                                                                                                                                                                                                                                                                                                                                                                                                                                                                                                                                                                                                                                                                                                                                                                                                                    | 293,087                                                                                                                                                                                                                                                                                                                                                                                                                                                                                                                                                                                                                                                                                                                                                                                                                                                                                                                                                                                | 534,208                                                                                                                                                                                                                                                                                                                                                                                                                                                                                                                                                                                                                                                                                                                                                                                                                                                                                                                                                                                                                                                                                                          |
| 209,034   | 137,020                                                         | -47,390                                                                                                                     | 83,136                                                                                                                                                                                                                                                                                                     | 392,128                                                                                                                                                                                                                                                                                                                                                                                                         | 46,249                                                                                                                                                                                                                                                                                                                                                                                                                                                                                                                                                                                                | -543,054                                                                                                                                                                                                                                                                                                                                                                                                                                                                                                                                                                                                                                                                                                                      | -243,532                                                                                                                                                                                                                                                                                                                                                                                                                                                                                                                                                                                                                                                                                                                                                                                                                                                   | 71,556                                                                                                                                                                                                                                                                                                                                                                                                                                                                                                                                                                                                                                                                                                                                                                                                                                                                                                                                                                                 | 338,326                                                                                                                                                                                                                                                                                                                                                                                                                                                                                                                                                                                                                                                                                                                                                                                                                                                                                                                                                                                                                                                                                                          |
| 99,445    | 113,455                                                         | 1,251,192                                                                                                                   | 1,490,616                                                                                                                                                                                                                                                                                                  | 1,669,214                                                                                                                                                                                                                                                                                                                                                                                                       | 1,885,705                                                                                                                                                                                                                                                                                                                                                                                                                                                                                                                                                                                             | 1,936,105                                                                                                                                                                                                                                                                                                                                                                                                                                                                                                                                                                                                                                                                                                                     | 2,103,865                                                                                                                                                                                                                                                                                                                                                                                                                                                                                                                                                                                                                                                                                                                                                                                                                                                  | 2,197,008                                                                                                                                                                                                                                                                                                                                                                                                                                                                                                                                                                                                                                                                                                                                                                                                                                                                                                                                                                              | 2,007,338                                                                                                                                                                                                                                                                                                                                                                                                                                                                                                                                                                                                                                                                                                                                                                                                                                                                                                                                                                                                                                                                                                        |
|           | 3,853,649 3,853,649 2,876,438 977,211 — 169,272 209,854 209,034 | 3,853,649 3,890,511 3,853,649 3,890,511 2,876,438 3,247,073 977,211 643,439 169,272 167,942 209,854 185,634 209,034 137,020 | 3,853,649     3,890,511     5,938,003       3,853,649     3,890,511     5,938,003       2,876,438     3,247,073     3,531,215       977,211     643,439     2,406,788       —     —     —       169,272     167,942     -7,000       209,854     185,634     -44,199       209,034     137,020     -47,390 | 3,853,649     3,890,511     5,938,003     6,112,269       3,853,649     3,890,511     5,938,003     5,993,517       2,876,438     3,247,073     3,531,215     4,123,799       977,211     643,439     2,406,788     1,869,717       -     -     -     118,752       169,272     167,942     -7,000     64,068       209,854     185,634     -44,199     17,732       209,034     137,020     -47,390     83,136 | 3,853,649       3,890,511       5,938,003       6,112,269       7,853,756         3,853,649       3,890,511       5,938,003       5,993,517       7,411,381         2,876,438       3,247,073       3,531,215       4,123,799       4,896,983         977,211       643,439       2,406,788       1,869,717       2,514,398         -       -       -       118,752       442,375         169,272       167,942       -7,000       64,068       817,838         209,854       185,634       -44,199       17,732       776,075         209,034       137,020       -47,390       83,136       392,128 | 3,853,649       3,890,511       5,938,003       6,112,269       7,853,756       8,886,126         3,853,649       3,890,511       5,938,003       5,993,517       7,411,381       7,639,376         2,876,438       3,247,073       3,531,215       4,123,799       4,896,983       6,030,234         977,211       643,439       2,406,788       1,869,717       2,514,398       1,609,141         —       —       —       118,752       442,375       1,246,750         169,272       167,942       -7,000       64,068       817,838       153,432         209,854       185,634       -44,199       17,732       776,075       88,819         209,034       137,020       -47,390       83,136       392,128       46,249 | 3,853,649       3,890,511       5,938,003       6,112,269       7,853,756       8,886,126       9,427,963         3,853,649       3,890,511       5,938,003       5,993,517       7,411,381       7,639,376       7,304,394         2,876,438       3,247,073       3,531,215       4,123,799       4,896,983       6,030,234       6,265,222         977,211       643,439       2,406,788       1,869,717       2,514,398       1,609,141       1,039,171         -       -       -       118,752       442,375       1,246,750       2,123,568         169,272       167,942       -7,000       64,068       817,838       153,432       -867,643         209,854       185,634       -44,199       17,732       776,075       88,819       -900,286         209,034       137,020       -47,390       83,136       392,128       46,249       -543,054 | 3,853,649       3,890,511       5,938,003       6,112,269       7,853,756       8,886,126       9,427,963       11,222,012         3,853,649       3,890,511       5,938,003       5,993,517       7,411,381       7,639,376       7,304,394       7,110,277         2,876,438       3,247,073       3,531,215       4,123,799       4,896,983       6,030,234       6,265,222       6,027,008         977,211       643,439       2,406,788       1,869,717       2,514,398       1,609,141       1,039,171       1,083,269         —       —       —       118,752       442,375       1,246,750       2,123,568       4,111,734         169,272       167,942       -7,000       64,068       817,838       153,432       -867,643       568,354         209,854       185,634       -44,199       17,732       776,075       88,819       -900,286       521,778         209,034       137,020       -47,390       83,136       392,128       46,249       -543,054       -243,532 | 3,853,649       3,890,511       5,938,003       6,112,269       7,853,756       8,886,126       9,427,963       11,222,012       12,178,572         3,853,649       3,890,511       5,938,003       5,993,517       7,411,381       7,639,376       7,304,394       7,110,277       7,755,902         2,876,438       3,247,073       3,531,215       4,123,799       4,896,983       6,030,234       6,265,222       6,027,008       6,495,164         977,211       643,439       2,406,788       1,869,717       2,514,398       1,609,141       1,039,171       1,083,269       1,260,738         -       -       -       118,752       442,375       1,246,750       2,123,568       4,111,734       4,422,670         169,272       167,942       -7,000       64,068       817,838       153,432       -867,643       568,354       359,556         209,854       185,634       -44,199       17,732       776,075       88,819       -900,286       521,778       293,087         209,034       137,020       -47,390       83,136       392,128       46,249       -543,054       -243,532       71,556 |