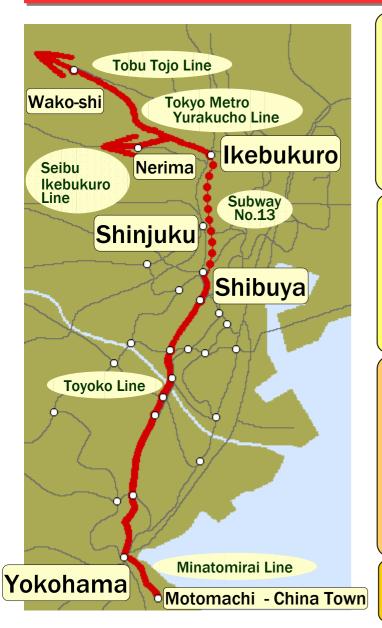

# Improvement construction in Toyoko Line from Shibuya to Yokohama

- Change in the Railway Business Environment
- Customer acquisition over a wide area" and "Access to Growth Areas" will become more important
  - Mature society caused by increased proportion of aging population and slow growth of population
  - Metropolitan structure change due to growth of Shinjuku subcenter and Yokohama
  - · Increased competition with JR Shonan Shinjuku Line and quadrupled Odakyu Line
- Point of Mutual direct train service with Subway NO.13
- **♦** The increased importance of Toyoko Line.
  - Forming a part of the "Axes connecting Yokohama and subcenter in Tokyo", the Toyoko line enhances its presence in the wide area railroad network in Tokyo
- Practical use of the track space on the ground after the completion of underground Toyoko Line
  - · Redevelopment of Shibuya Sta. will increase attractiveness of Shibuya Area.
- Construction for Mutual direct train service operation and Improvement
- ♦ Section: from Shibuya station to Yokohama station
- Description: Transfer railroad track to the underground rails from Shibuya sta. to Daikanyama sta.
  - Limited express, Commuter Express and Express are to be 10-car trains and extend the tracks of every station.
  - New-building and remodel of railway vehicles.
- **♦ Term: May 2002 to March 2015 (plan)**
- ♦ Cost: 159.3 billion yen
- Inauguration of Mutual direct train service with Subway No.13
- ♦ FY2012 (plan)

# New Lines Planned to Connect with Tokyu Lines

Master plan regarding the development of transportation network of the rapid transit railway in the Greater Tokyo

(Council for Transport Policy reply No. 18)

|           |                      | Line                                                                             | Section                                                                                                                                               |
|-----------|----------------------|----------------------------------------------------------------------------------|-------------------------------------------------------------------------------------------------------------------------------------------------------|
|           | 1                    | Yokohama Line No.4                                                               | Hiyoshi ~ Takatacho ~ Nakayama<br>( projected to inaugurate in2007 )                                                                                  |
|           | ② Tokyo Line No.13   |                                                                                  | Ikebukuro ~ Shinjuku-sanchome ~ Shibuya<br>( projected to inaugurate in FY 2007 )                                                                     |
| <b>A1</b> | 3                    | Kawasaki Cross<br>Country Rapid Transit<br>(Tentative Name)                      | Shin-yurigaoka ~ Miyamaedaira<br>~ Motosumiyoshi ~ Kawasaki                                                                                           |
|           | 101                  | Kanagawa Eastern Direction Line (Tentative Name)                                 | Futamatagawa ~ Shin-yokohama ~ Okurayama                                                                                                              |
|           | 5 Yokohama Line No.3 |                                                                                  | Azamino ~ Susukino vicinity ~ Shin-yurigaoka<br>Note : Line from Susukino Vicinity to Shin-yurigaoka is A2                                            |
|           | 6                    | Yokohama City Loop<br>Line<br>(Tentative Name)                                   | Motomachi ~ Negishi ~ Kami-ooka ~ Higashi-Totsuka<br>~ Futamatagawa ~ Nakayama ~ Hiyoshi ~ Tsurumi<br>Note: Line from Nakayama to Hiyoshi is A1 ( ① ) |
| A2        | 7                    | Short Line Connecting<br>Keikyu Haneda Airport<br>Line and<br>TokyuTamagawa Line | Otorii ~ Keikyu-kamata ~ Kamata (Tokyu)                                                                                                               |
| В         | 8                    | Ward Area Loop Line Public Transport (Tentative Name)                            | Kasai-rinkaikoen ~ Akabane ~ Den-en-chofu<br>~ Direction of Haneda-Airport                                                                            |

By connecting a new route to Tokyu Lines, the network expands and convenience improves

Line to be under construction by year 2015 (A1)

Line to be under construction by year 2015 (A2)

Line to be studied in the future (B)