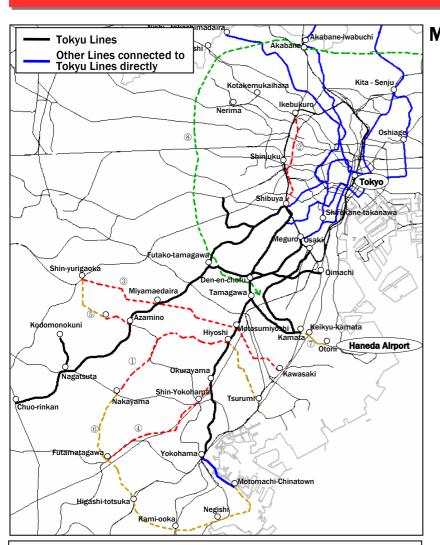

# New Lines Planned to Connect with Tokyu Lines

Master plan regarding the development of transportation network of the rapid transit railway in the Greater Tokyo

(Council for Transport Policy reply No. 18)

|           |                      | Line                                                                             | Section                                                                                                                                               |
|-----------|----------------------|----------------------------------------------------------------------------------|-------------------------------------------------------------------------------------------------------------------------------------------------------|
|           | 1                    | Yokohama Line No.4                                                               | Hiyoshi ~ Takatacho ~ Nakayama<br>( projected to inaugurate in2007 )                                                                                  |
|           | ② Tokyo Line No.13   |                                                                                  | Ikebukuro ~ Shinjuku-sanchome ~ Shibuya<br>( projected to inaugurate in FY 2007 )                                                                     |
| <b>A1</b> | 3                    | Kawasaki Cross<br>Country Rapid Transit<br>(Tentative Name)                      | Shin-yurigaoka ~ Miyamaedaira<br>~ Motosumiyoshi ~ Kawasaki                                                                                           |
|           | 101                  | Kanagawa Eastern Direction Line (Tentative Name)                                 | Futamatagawa ~ Shin-yokohama ~ Okurayama                                                                                                              |
|           | 5 Yokohama Line No.3 |                                                                                  | Azamino ~ Susukino vicinity ~ Shin-yurigaoka<br>Note : Line from Susukino Vicinity to Shin-yurigaoka is A2                                            |
|           | 6                    | Yokohama City Loop<br>Line<br>(Tentative Name)                                   | Motomachi ~ Negishi ~ Kami-ooka ~ Higashi-Totsuka<br>~ Futamatagawa ~ Nakayama ~ Hiyoshi ~ Tsurumi<br>Note: Line from Nakayama to Hiyoshi is A1 ( ① ) |
| A2        | 7                    | Short Line Connecting<br>Keikyu Haneda Airport<br>Line and<br>TokyuTamagawa Line | Otorii ~ Keikyu-kamata ~ Kamata (Tokyu)                                                                                                               |
| В         | 8                    | Ward Area Loop Line Public Transport (Tentative Name)                            | Kasai-rinkaikoen ~ Akabane ~ Den-en-chofu<br>~ Direction of Haneda-Airport                                                                            |

By connecting a new route to Tokyu Lines, the network expands and convenience improves

Line to be under construction by year 2015 (A1)

Line to be under construction by year 2015 (A2)

Line to be studied in the future (B)