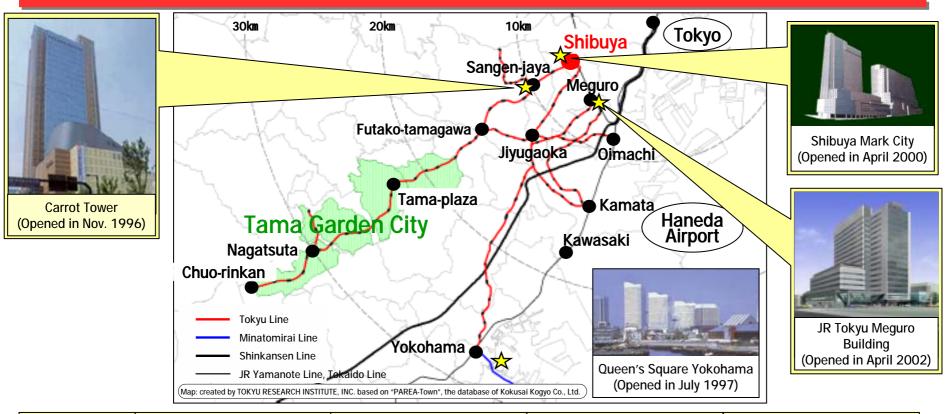

## Major Leased Buildings of Tokyu Group

| Name of Building                               | Carrot Tower                                             | Queen's Square Yokohama<br>(Joint Project)                                                                                                                                                                                   | Shibuya Mark City<br>(Joint project)                                          | JR Tokyu Meguro Building<br>(Joint Project) |
|------------------------------------------------|----------------------------------------------------------|------------------------------------------------------------------------------------------------------------------------------------------------------------------------------------------------------------------------------|-------------------------------------------------------------------------------|---------------------------------------------|
| Business Owner                                 | (Redevelopment Project)                                  | Mitsubishi Estate · JGC Corp. · Yokohama City<br>T·R·Y 90 Business Association<br>(7 parties included Tokyu Corp.)                                                                                                           | Tokyo Metro<br>Tokyu Corp.<br>Keio Corp.                                      | East Japan Railway<br>Tokyu Corp.           |
| Location                                       | Setagaya-ku, Tokyo                                       | Nishi-ku, Yokohama                                                                                                                                                                                                           | Shibuya-ku, Tokyo                                                             | Shinagawa-ku, Tokyo                         |
| Date of Starting Construction                  | October, 1992                                            | February, 1994                                                                                                                                                                                                               | April, 1994                                                                   | March, 2000                                 |
| Opening Date                                   | November, 1996                                           | July, 1997                                                                                                                                                                                                                   | April, 2000                                                                   | April, 2002                                 |
| Use                                            | Offices, Shops, Other facilities                         | Offices, Hotel ,Shops                                                                                                                                                                                                        | Offices, Hotel, Shops                                                         | Offices, Shops, Other facilities            |
| Total Building Area                            | Approx. 77,000sqm                                        | Approx. 495,000sqm                                                                                                                                                                                                           | Approx. 139,000sqm                                                            | Approx. 52,000sqm                           |
| Structure Scale                                | 27 floors and 5 basement floors                          | Tower A: 36 floors and 5 basement floors Tower B: 28 floors and 5 basement floors Tower C: 21 floors and 5 basement floors Commercial Section: 6 floors and 3 basement floors Hotel Section: 25 floors and 3 basement floors | East: 25 floors and 2 basement floors<br>West: 23 floors and 1 basement floor | 17 floors and 4 basement floors             |
| Invested by Tokyu Corp.<br>(Construction Cost) | Approx. 6.0 billion yen<br>(Floor acquisition cost etc.) |                                                                                                                                                                                                                              | Approx. 16.0 billion yen                                                      | Approx. 9.0 billion yen                     |

### **Real Estate**

## Major Facilities Relating to Tokyu Group at Shibuya

Scale: 41 floors, 6 basement floors

Map drew up Tokyu Research Institute, INC.