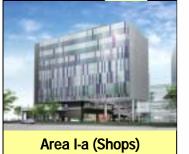

# Type-1 Urban Area Redevelopment Project of Futako-tamagawa East District

### Summary of project plan

| Area No. | Buildings                                    |                     | Main purposes                               | Height                                       | Memo     |
|----------|----------------------------------------------|---------------------|---------------------------------------------|----------------------------------------------|----------|
| Alea No. | Lot area                                     | Gross floor space   | iviairi purposes                            | Height                                       | IVIETTIO |
| I-a      | Approx.<br>2,950m                            | Approx.<br>16,900m  | Shops                                       | Approx. 46m                                  |          |
| I-b      | Approx.<br>13,420m                           | Approx.<br>106,700m | Shops, Offices, Parking and Bicycle parking | Commercial Approx. 46m<br>Office Approx. 82m |          |
| -b       | Approx.<br>3,470m                            | Approx.<br>9,100m   | Shops, Residences and Parking               | Approx.14m                                   |          |
|          | Approx.<br>25,180m                           | Approx.             | Shops, Residences                           | Law-rise Approx.11m<br>Approx.25m            | Approx.  |
|          | Approx, 25,180m Approx, 133,300m and Parking |                     | High-rise Approx.102m<br>Approx.151m        | 1,000 houses                                 |          |

Area I

Second period Redevelopment area

Area II

Area II-b

Area I-b (Shops and Offices)