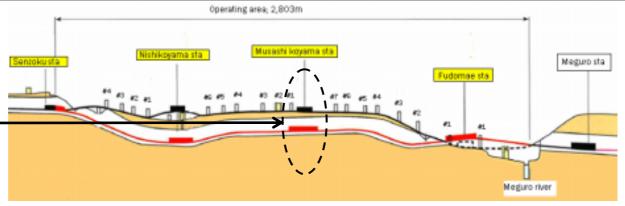

# Large-scale improvement projects of railway; change to quadruple tracking and the raised line crossings

Meguro line Construction

July 2006: Construction of overhead crossings completed between Meguro and Senzoku.

Project

September 2006: Express operations started between Meguro and Musashi kosugi.

Toyoko line Construction

Detail of construction between Musashi kosugi and Hiyoshi

September 2006: Construction of overhead crossing was completed.

FY 2007: Construction of quadruple tracking will be completed.

**Project** 

FY2007: Meguro Line operations to be extended to Hiyoshi (using Toyoko Line tracks).

<Motosumiyoshi sta.>
(Toyoko line) (Meguro line) (Toyoko line)

The Yokohama municipal subway No.4(Green Line) will be started on 2007 and connected to Tokyu line in Hiyoshi station.