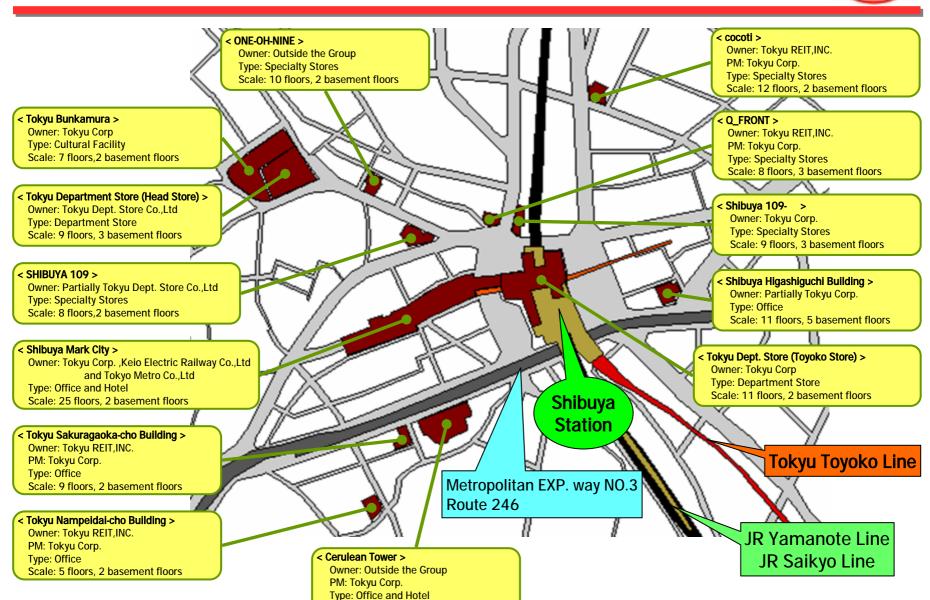

## Major Facilities Relating to Tokyu Group at Shibuya

Scale: 41 floors, 6 basement floors

Map drew up Tokyu Research Institute, INC.