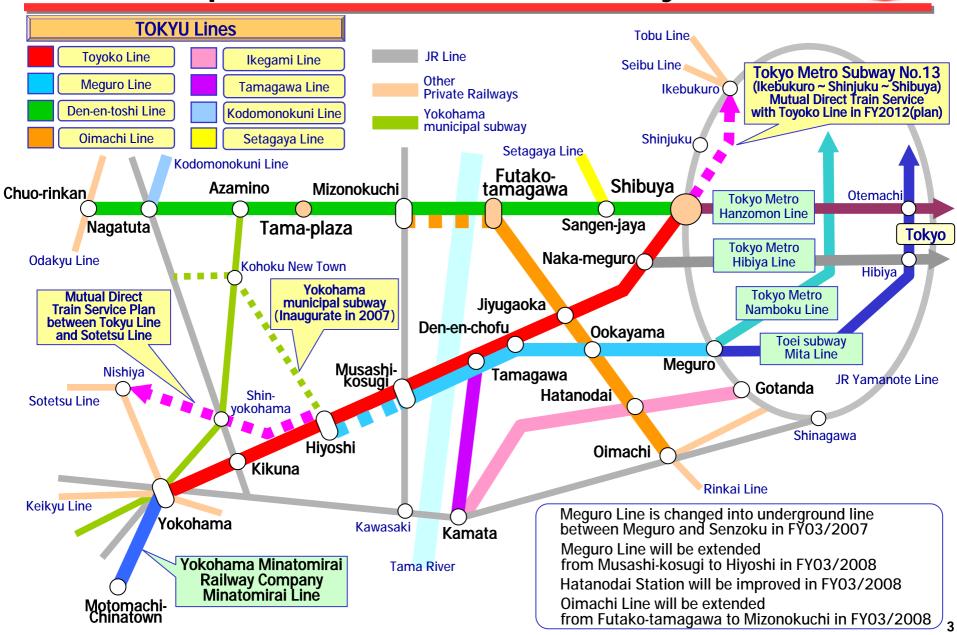

## **Transportation Network of Tokyu Lines**

# Large-scale improvement projects of railway; change to quadruple tracking and the raised line crossings

Meguro line Construction

July 2006: Construction of overhead crossings completed between Meguro and Senzoku.

Project

September 2006: Express operations started between Meguro and Musashi kosugi.

Toyoko line Construction

Detail of construction between Musashi kosugi and Hiyoshi

September 2006: Construction of overhead crossing was completed.

FY 2007: Construction of quadruple tracking will be completed.

**Project** 

FY2007: Meguro Line operations to be extended to Hiyoshi (using Toyoko Line tracks).

<Motosumiyoshi sta.>
(Toyoko line) (Meguro line) (Toyoko line)

The Yokohama municipal subway No.4(Green Line) will be started on 2007 and connected to Tokyu line in Hiyoshi station.

# Mutual Direct Train Service between Toyoko Line and Minatomirai Line

Significance of Mutual Direct Train Service

Increased importance of Toyoko Line.

- Vitalize downtown Yokohama by increasing accessibility to central Tokyo.
- Create a major route among Ikebukuro, Shinjuku, Shibuya, and Yokohama upon completion of the service between Toyoko Line and Subway No.13.

#### **Construction for Mutual Direct Train Service**

Section: Higashihakuraku Sta. – Yokohama Sta., 2.0km

Description: Transfer of railroad track to the underground

rails

Period: Started in Jul. 1995 – Complete in FY2007.

Cost: 23.0 billion yen (invested by Tokyu Corp.)

### **Inauguration Date: February 1st 2004**

Use of area along the discontinued railroad on Toyoko Line (plan)

Redevelop 500 m long track area from Yokohama Sta. toward Higashi Hakuraku

the rest of the area will be redeveloped by Yokohama City

Yokohama Municipal Subway

# Improvement construction in Toyoko Line from Shibuya to Yokohama

### Point of Mutual direct train service with Subway NO.13

The increased importance of Toyoko Line.

• Forming a part of the "Axes connecting Yokohama and subcenter in Tokyo", the Toyoko line enhances its presence in the wide area railroad network in Tokyo Practical use of the track space on the ground after the completion of underground Toyoko Line

· Redevelopment of Shibuya Sta. will increase attractiveness of Shibuya Area.

## Construction for Mutual direct train service operation with Subway No.13 and Improvement

Section: from Shibuya station to Yokohama station

Description: - Transfer railroad track to the underground rails from Shibuya sta. to Daikanyama sta.

- Limited express and Express are to be 10-car trains and extend the tracks of every station for 10-car.
- New-building and remodel of railway vehicles.

Term: May 2002 to March 2015 (plan)

Cost: 159.3 billion yen

Inauguration of Mutual direct train service with Subway No.13 FY2012 (plan)

# New Lines Planned to Connect with Tokyu Lines