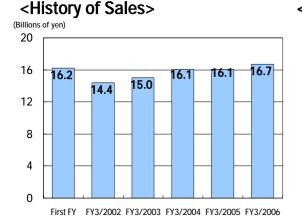

## **Grandberry Mall**

#### <Outline of Grandberry Mall>

Location 3-4-1 Tsuruma, Machida-shi, Tokyo (Minami-machida station on Den-en toshi Line)

Approx. 87,000 m<sup>2</sup> Area **Total Floor space** Approx. 52,000 m<sup>2</sup>

Zone Freshberry Market, Homelife Garden, Outlet Shops and Oasis square

Parking Approx. 1,300 spaces

Number of shops 96 shops

**Opening Date** April 21, 2000

**Project Cost** Approx. 7.2 billion yen

#### <Main measures>

Issuance of Grandberry Mall card >>To attract customers mainly in Tokyu Area

Replacement of tenant >> To improve customer satisfaction