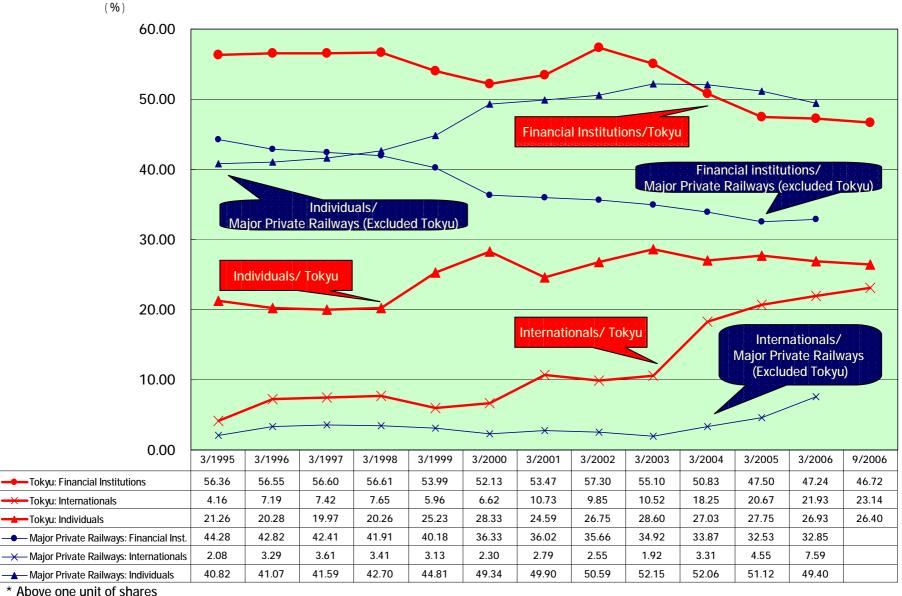

## **Complimentary Ticket for Shareholders**

#### Detail of Complimentary ticket for shareholders

|                           |                                                                                     | No. of sheets      | As of                 | Mar. 31, 2      | 2004            | As of                 | Sep. 30, 2      | 2004            | As                          | of Mar. 31      | 2005            | As                    | of Sep. 30      | , 2005            | ,                     | As of Mar.      | 31, 2006            | ,                           | As of Sep. 3    | 30, 2006                   |
|---------------------------|-------------------------------------------------------------------------------------|--------------------|-----------------------|-----------------|-----------------|-----------------------|-----------------|-----------------|-----------------------------|-----------------|-----------------|-----------------------|-----------------|-------------------|-----------------------|-----------------|---------------------|-----------------------------|-----------------|----------------------------|
| Number of<br>shares owned | Type of complimentary tickets                                                       | per<br>shareholder | No. of share -holders | Actual          | use *4          | No. of share -holders | Actual          | use *4          | No. of<br>share<br>-holders | Actua           | al use *4       | No. of share -holders | Actua           | al use *4         | No. of share -holders | Ad              | ctual use *4        | No. of<br>share<br>-holders | Ac              | tual use *4                |
|                           | Discount ticket of<br>Tokyu Dept. Store (10% off) *1                                | 5                  |                       |                 |                 |                       |                 |                 |                             |                 |                 |                       |                 |                   |                       |                 |                     |                             |                 |                            |
|                           | Discount ticket of Tokyu Hotels<br>(30% off regular room rate)                      | 8                  |                       |                 |                 |                       |                 |                 |                             |                 |                 |                       |                 |                   |                       |                 |                     |                             |                 |                            |
| 1,000 shares              | Discount ticket of Pan Pacific Hotels<br>and Resorts<br>(30% off regular room rate) | 4                  | 46,810                | 46,810          |                 | 49,785                |                 |                 | 49,534                      |                 |                 | 56,355                |                 |                   | 54,211                |                 |                     | 53,100                      |                 |                            |
|                           | Invitation ticket of Bunkamura the museum *2                                        | 2                  |                       | Actual<br>Total | 6,339<br>93,620 |                       | Actual<br>Total | 6,534<br>99,570 |                             | Actual<br>Total | 9,683<br>99,068 |                       | Actual<br>Total | 14,103<br>112,710 |                       | Actual<br>Total | Counting<br>108,422 |                             | Actual<br>Total | Counting<br>106,200 (plan) |
|                           | Invitation ticket of Goto Museum *3                                                 | 2                  |                       | Actual<br>Total | 2,980<br>93,620 |                       | Actual<br>Total | 3,546<br>99,570 |                             | Actual<br>Total | 3,480<br>99,068 |                       | Actual<br>Total | 6,002<br>112,710  |                       | Actual<br>Total | Counting<br>108,422 |                             | Actual<br>Total | Counting<br>106,200 (plan) |