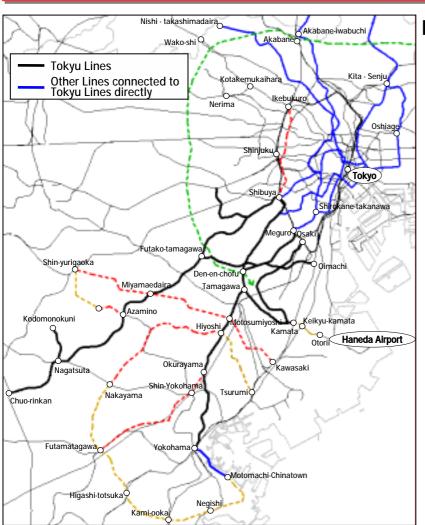

# New Lines Planned to Connect with Tokyu Lines

# Master plan regarding the development of transportation network of the rapid transit railway in the Greater Tokyo

(Council for Transport Policy reply No. 18)

|    | Line                                                                             | Section                                                                                                                                             |
|----|----------------------------------------------------------------------------------|-----------------------------------------------------------------------------------------------------------------------------------------------------|
|    | Yokohama Line No.4                                                               | Hiyoshi ~ Takatacho ~ Nakayama<br>( projected to inaugurate in 2007 )                                                                               |
|    | Tokyo Line No.13                                                                 | Ikebukuro ~ Shinjuku-sanchome ~ Shibuya<br>( projected to inaugurate on Jun. 2008 )                                                                 |
| A1 | Kawasaki Cross<br>Country Rapid Transit<br>(Tentative Name)                      | Shin-yurigaoka ~ Miyamaedaira<br>~ Motosumiyoshi ~ Kawasaki                                                                                         |
|    | Kanagawa Eastern Direction Line (Tentative Name)                                 | Futamatagawa ~ Shin-yokohama ~ Okurayama                                                                                                            |
|    | Yokohama Line No.3                                                               | Azamino ~ Susukino vicinity ~ Shin-yurigaoka<br>Note : Line from Susukino Vicinity to Shin-yurigaoka is A2                                          |
|    | Yokohama City Loop<br>Line<br>(Tentative Name)                                   | Motomachi ~ Negishi ~ Kami-ooka ~ Higashi-Totsuka<br>~ Futamatagawa ~ Nakayama ~ Hiyoshi ~ Tsurumi<br>Note: Line from Nakayama to Hiyoshi is A1 ( ) |
| A2 | Short Line Connecting<br>Keikyu Haneda Airport<br>Line and<br>TokyuTamagawa Line | Otorii ~ Keikyu-kamata ~ Kamata (Tokyu)                                                                                                             |
| В  | Ward Area Loop Line<br>Public Transport<br>(Tentative Name)                      | Kasai-rinkaikoen ~ Akabane ~ Den-en-chofu<br>~ Direction of Haneda-Airport                                                                          |

Line most likely to be inaugurated by year 2015 (A1)
Line to be under construction by year 2015 (A2)
Line to be studied in the future (B)

By connecting a new route to Tokyu Lines, the network expands and convenience improves