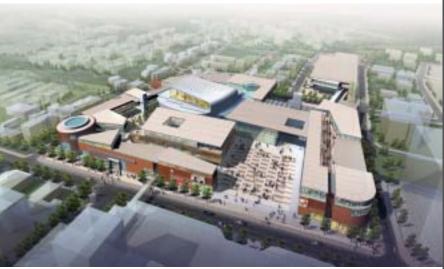

## Nagata-cho 2chome project

Plan to build a complex building consisted of hotel and offices at the area of present Capitol Tokyu Hotel

### **Summary of project**

Area: Approx. 7,900sqm

Structure scale: 29 floors and

4 basement floors

Total building area: Approx. 90,000sqm

Area by use:

Hotel and related facilities:

Approx. 36,000sqm

Offices: Approx. 32,000sqm
Residence: Approx. 4,000sqm
Parking etc.: Approx. 18,000sqm

#### **Schedule**

End of November 2006:

Close Capitol Tokyu Hotel

2010: Newly open