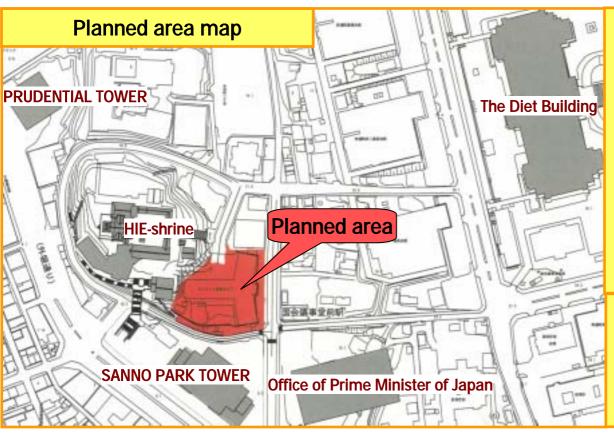

## Nagata-cho 2chome project

Plan to build a complex building consisted of hotel and offices at the area of present Capitol Tokyu Hotel

### **Summary of project**

Area: Approx. 7,900sqm

Structure scale: 29 floors and

4 basement floors

Total building area: Approx. 90,000sqm

Area by use:

Hotel and related facilities:

Approx. 36,000sqm