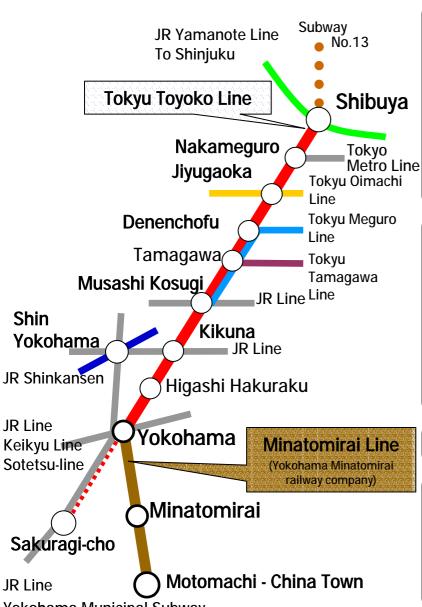

# Mutual Direct Train Service between Toyoko Line and Minatomirai Line

Significance of Mutual Direct Train Service

Increased importance of Toyoko Line.

- Vitalize downtown Yokohama by increasing accessibility to central Tokyo.
- Create a major route among Ikebukuro, Shinjuku, Shibuya, and Yokohama upon completion of the service between Toyoko Line and Subway No.13.

Collaboration within Tokyu Group facilities.

 Increase value of commercial complex and office building in Queens Square above the Minatomirai Station.

#### **Construction for Mutual Direct Train Service**

Section: Higashihakuraku Sta. – Yokohama Sta., 2.0km

Description: Transfer of railroad track to the underground

rails

Period: Started in Jul. 1995 – Complete in FY2007.

Cost: 23.0 billion yen (invested by Tokyu Corp.)