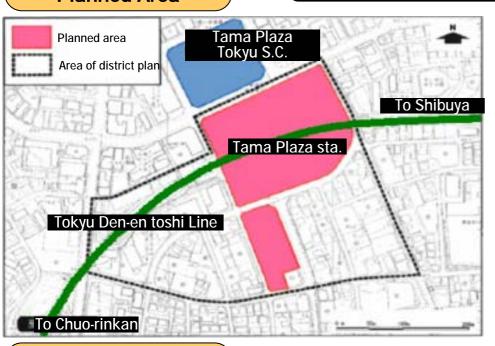

## Area Redevelopment around Tama-Plaza sta.

We redevelop the area around the station through building commercial facilities, we expect the whole area will be activated.

### Concept

#### **Planned Area**

"Life Style Community Center"
- Neighborhood can actualize their life style here -