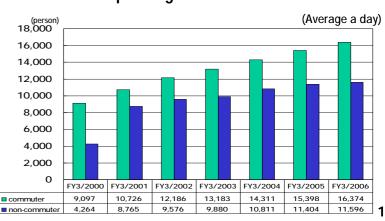

prox. 87,000 m<sup>2</sup> Area **Total Floor space** Approx. 52,000 m<sup>2</sup>

Zone Freshberry Market, Homelife Garden, Outlet Shops and Oasis square

Parking Approx. 1,300 spaces

Number of shops 96 shops

**Opening Date** April 21, 2000

**Project Cost** Approx. 7.2 billion yen

#### <Main measures>

Issuance of Grandberry Mall card >>To attract customers mainly in Tokyu Area

Replacement of tenant >> To improve customer satisfaction

#### <New zone; Cinema Complex etc.>

Outline Floor space Approx. 20,400m

4 stories and steal framed building

[Ground floor] Shops (approx. 3,000m) [2nd and 3rd floor] Cinema Complex

[4th floor and roof] Parking (257spaces)

**Opening Date** 

March 2006



### <Age structure of customers>



#### < Number of passengers at Minami-machida station >





**Real Estate** 

# Type-1 Urban Area Redevelopment Project of Futako-tamagawa East District

### Summary of project plan

| Area No. | Buildings                                    |                     | Main purposes                               | Height                                       | Memo     |
|----------|----------------------------------------------|---------------------|---------------------------------------------|----------------------------------------------|----------|
| Alea No. | Lot area                                     | Gross floor space   | iviairi purposes                            | Height                                       | IVIETTIO |
| I-a      | Approx.<br>2,950m                            | Approx.<br>16,900m  | Shops