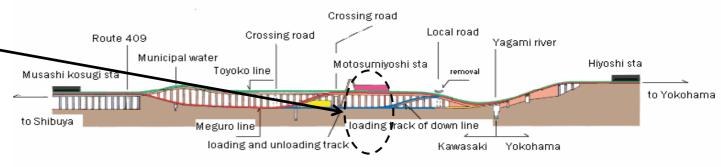

# Large-scale improvement projects of railway; change to quadruple tracking and the raised line crossings

Meguro line Construction

July 2006: Construction of overhead crossings completed between Meguro and Senzoku.

Project

September 2006: Express operations started between Meguro and Musashi kosugi.

Toyoko line Construction

Detail of construction between Musashi kosugi and Hiyoshi

September 2006: Construction of overhead crossing was completed.

FY 2007: Construction of quadruple tracking will be completed.

**Project** 

FY2007: Meguro Line operations to be extended to Hiyoshi (using Toyoko Line tracks).

<Motosumiyoshi sta.>
(Toyoko line) (Meguro line) (Toyoko line)

The Yokohama municipal subway No.4(Green Line) will be started on 2007 and connected to Tokyu line in Hiyoshi station.