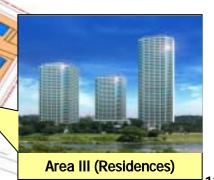

# Type-1 Urban Area Redevelopment Project of Futako-tamagawa East District

### Summary of project plan

| Area No. | Buildings                                    |                     | Main purposes                               | Height                                       | Memo     |
|----------|----------------------------------------------|---------------------|---------------------------------------------|----------------------------------------------|----------|
| Alea No. | Lot area                                     | Gross floor space   | iviairi purposes                            | Height                                       | IVIETTIO |
| I-a      | Approx.<br>2,950m                            | Approx.<br>16,900m  | Shops                                       | Approx. 46m                                  |          |
| I-b      | Approx.<br>13,420m                           | Approx.<br>106,700m | Shops, Offices, Parking and Bicycle parking | Commercial Approx. 46m<br>Office Approx. 82m |          |
| -b       | Approx.<br>3,470m                            | Approx.<br>9,100m   | Shops, Residences and Parking               | Approx.14m                                   |          |
|          | Approx.<br>25,180m                           | Approx.             | Shops, Residences                           | Law-rise Approx.11m<br>Approx.25m            | Approx.  |
|          | Approx, 25,180m Approx, 133,300m and Parking |                     | High-rise Approx.102m<br>Approx.151m        | 1,000 houses                                 |          |

### Gross floor space by purpose

-Residences: approx.116,400m<sup>2</sup>

-Offices: approx. 29,400m<sup>2</sup>

Area III

-Shops: approx. 80,000m<sup>2</sup>

- Parking, etc.: approx. 40,300m<sup>2</sup>

Total approx. 266,100m2