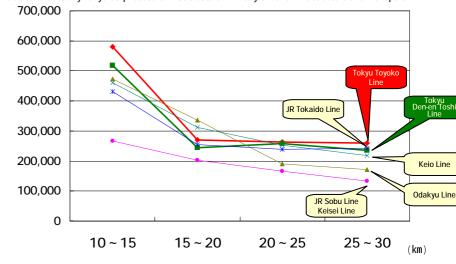

## Average Land Price of Residential Area by Railway Lines in Greater Tokyo

(Yen/m²)
Source: Created by Tokyu Corp. based on 2006 data of Ministry of Land Infrastructure and Transport

Distance from Tokyo Station