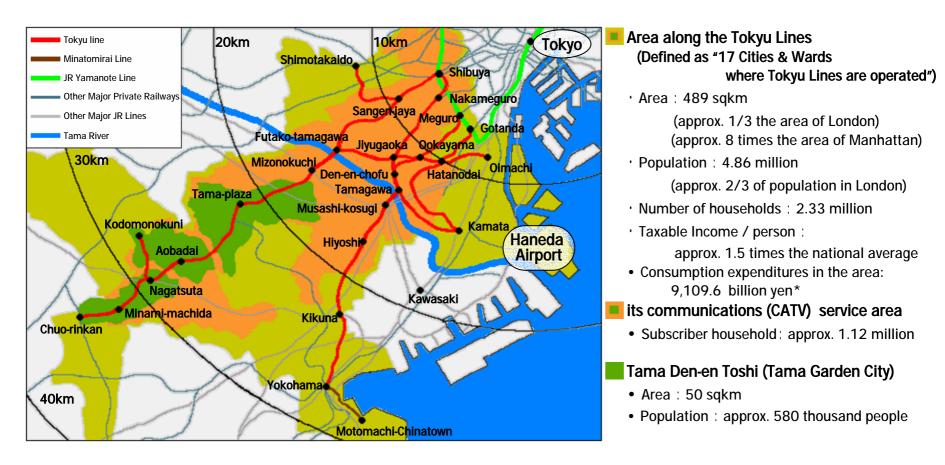

## Regional map of Tokyu Area

- \*Calculated by multiplying "average consumption expenditures of all households" in 5 wards of Tokyo, Yokohama City and Kawasaki City and "number of households" in the 17 cities and wards along Tokyu Lines respectively. (Source: Ministry of Internal Affairs and Communications)
- The above data are based on the latest figures available in the company.

## Summary of Tokyu Area

#### **History of Population in Tokyu Area**

Reference: Ministry of Internal Affairs and Communication (As of March 31)

|                  | Population |         |         |         |         |         | Change    | (%)       | Population of age group 0 - 4 | Change    | (%)       |
|------------------|------------|---------|---------|---------|---------|---------|-----------|-----------|-------------------------------|-----------|-----------|
|                  | 1960       | 1970    | 1980    | 1990    | 2000    | 2006    | 2006/1999 | 2006/2005 | 2006                          | 2006/1999 | 2006/2005 |
| National         | 95,094     | 103,522 | 116,195 | 122,745 | 126,071 | 127,055 | 0.9       | 0.1       | 5,569                         | -6.5      | -1.8      |
| Tokyu Area       |            |         |         |         |         |         |           |           |                               |           |           |
| Central Tokyo    | 2,364      | 2,404   | 2,260   | 2,202   | 2,162   | 2,258   | 5.0       | 1.1       | 82                            | 6.7       | 1.2       |
| Machida-shi      | 71         | 184     | 287     | 344     | 370     | 405     | 11.1      | 0.8       | 18                            | 20.5      | -0.9      |
| Yokahama-shi     | 548        | 782     | 951     | 1,099   | 1,255   | 1,378   | 11.6      | 1.3       | 68                            | 5.7       | -0.3      |
| Kawasaki-shi     | 201        | 393     | 459     | 515     | 566     | 607     | 7.9       | 1.2       | 31                            | -0.6      | -0.9      |
| Yamato-shi       | 41         | 97      | 165     | 190     | 210     | 218     | 5.1       | 0.8       | 10                            | -5.2      | -1.2      |
| Total:Tokyu Ares | 3,224      | 3,859   | 4,122   | 4,350   | 4,563   | 4,867   | 7.6       | 1.1       | 210                           | 5.6       | 0.1       |

<sup>·</sup> Municipal district population in 1960 is based on the national census data.

<sup>·</sup> Population of Nakahara-ku, and Takatsu-ku in Kawasaki-shi in 1960 and 1970 are based on that of corresponding municipal districts in the statistics (Third and fourteenth report) conducted by Kawasaki-shi due to no such wards existed.

<sup>·</sup> Tokyu Area : it is defined as "17 municipal districts where Tokyu Lines are operated." (Shinagawa-ku, Meguro-ku, Oota-ku, Setagaya-ku, Shibuya-ku, Machida-shi, Kanagawa-ku, Nishi-ku, Naka-ku, Kohoku-ku, Midori-ku, Aoba-ku, Tsuzuki-ku, Nakahara-ku, Takatsu-ku, Miyamae-ku, and Yamato-shi)