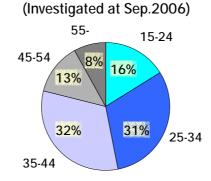

hi, Tokyo (Minami-machida station on Den-en toshi Line)

Approx. 87,000 m<sup>2</sup> Area **Total Floor space** Approx. 52,000 m<sup>2</sup>

Zone Freshberry Market, Homelife Garden, Outlet Shops and Oasis square

Parking Approx. 1,300 spaces

Number of shops 96 shops

**Opening Date** April 21, 2000

**Project Cost** Approx. 7.2 billion yen

#### <Main measures>

Issuance of Grandberry Mall card >>To attract customers mainly in Tokyu Area

Replacement of tenant >> To improve customer satisfaction

#### <New zone; Cinema Complex etc.>

Outline Floor space Approx. 20,400m

4 stories and steal framed building

[Ground floor] Shops (approx. 3,000m) [2nd and 3rd floor] Cinema Complex

[4th floor and roof] Parking (257spaces)

**Opening Date** 

March 2006



### <Age structure of customers>



#### < Number of passengers at Minami-machida station >





**Real Estate** 

# Type-1 Urban Area Redevelopment Project of Futako-tamagawa East District

### Summary of project plan

| Area No. | Buildings                                    |                     | Main purposes                               | Height                                       | Memo     |
|----------|----------------------------------------------|---------------------|---------------------------------------------|----------------------------------------------|----------|
| Alea No. | Lot area                                     | Gross floor space   | iviairi purposes                            | Height                                       | IVIETTIO |
| I-a      | Approx.<br>2,950m