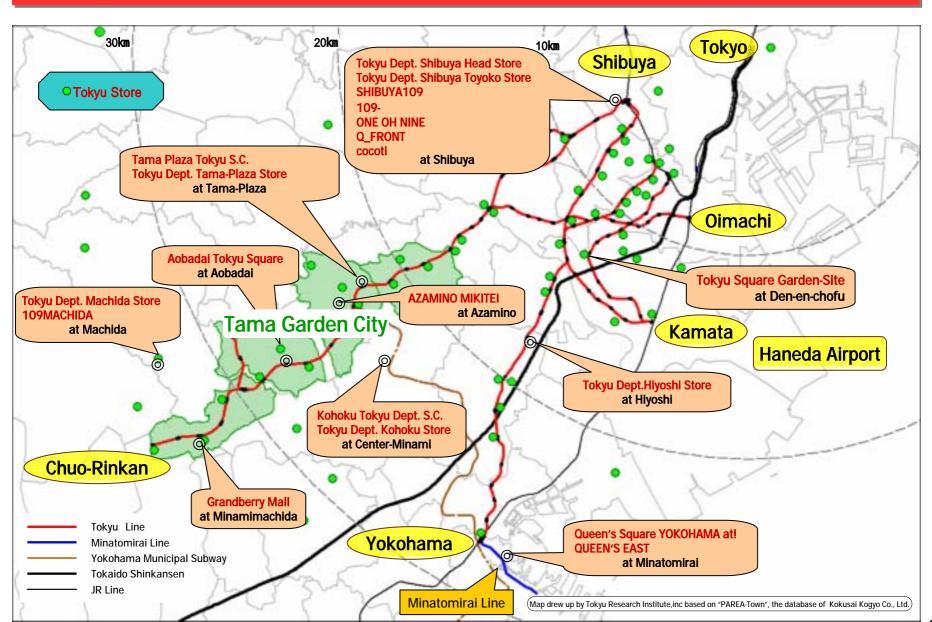

## Major Leased Buildings of Tokyu Group

| Name of Building                               | Carrot Tower                                             | Queen's Square Yokohama<br>(Joint Project)                                                                                                                                                                                   | Shibuya Mark City<br>(Joint project)                                          | JR Tokyu Meguro Building<br>(Joint Project) |
|------------------------------------------------|----------------------------------------------------------|------------------------------------------------------------------------------------------------------------------------------------------------------------------------------------------------------------------------------|-------------------------------------------------------------------------------|---------------------------------------------|
| Business Owner                                 | (Redevelopment Project)                                  | Mitsubishi Estate · JGC Corp. · Yokohama City<br>T·R·Y 90 Business Association<br>(7 parties included Tokyu Corp.)                                                                                                           | Tokyo Metro<br>Tokyu Corp.<br>Keio Corp.                                      | East Japan Railway<br>Tokyu Corp.           |
| Location                                       | Setagaya-ku, Tokyo                                       | Nishi-ku, Yokohama                                                                                                                                                                                                           | Shibuya-ku, Tokyo                                                             | Shinagawa-ku, Tokyo                         |
| Date of Starting Construction                  | October, 1992                                            | February, 1994                                                                                                                                                                                                               | April, 1994                                                                   | March, 2000                                 |
| Opening Date                                   | November, 1996                                           | July, 1997                                                                                                                                                                                                                   | April, 2000                                                                   | April, 2002                                 |
| Use                                            | Offices, Shops, Other facilities                         | Offices, Hotel ,Shops                                                                                                                                                                                                        | Offices, Hotel, Shops                                                         | Offices, Shops, Other facilities            |
| Total Building Area                            | Approx. 77,000sqm                                        | Approx. 495,000sqm                                                                                                                                                                                                           | Approx. 139,000sqm                                                            | Approx. 52,000sqm                           |
| Structure Scale                                | 27 floors and 5 basement floors                          | Tower A: 36 floors and 5 basement floors Tower B: 28 floors and 5 basement floors Tower C: 21 floors and 5 basement floors Commercial Section: 6 floors and 3 basement floors Hotel Section: 25 floors and 3 basement floors | East: 25 floors and 2 basement floors<br>West: 23 floors and 1 basement floor | 17 floors and 4 basement floors             |
| Invested by Tokyu Corp.<br>(Construction Cost) | Approx. 6.0 billion yen<br>(Floor acquisition cost etc.) |                                                                                                                                                                                                                              | Approx. 16.0 billion yen                                                      | Approx. 9.0 billion yen                     |

## Major Facilities Relating to Tokyu Group at Shibuya

Scale: 41 floors, 6 basement floors

Map drew up Tokyu Research Institute, INC.