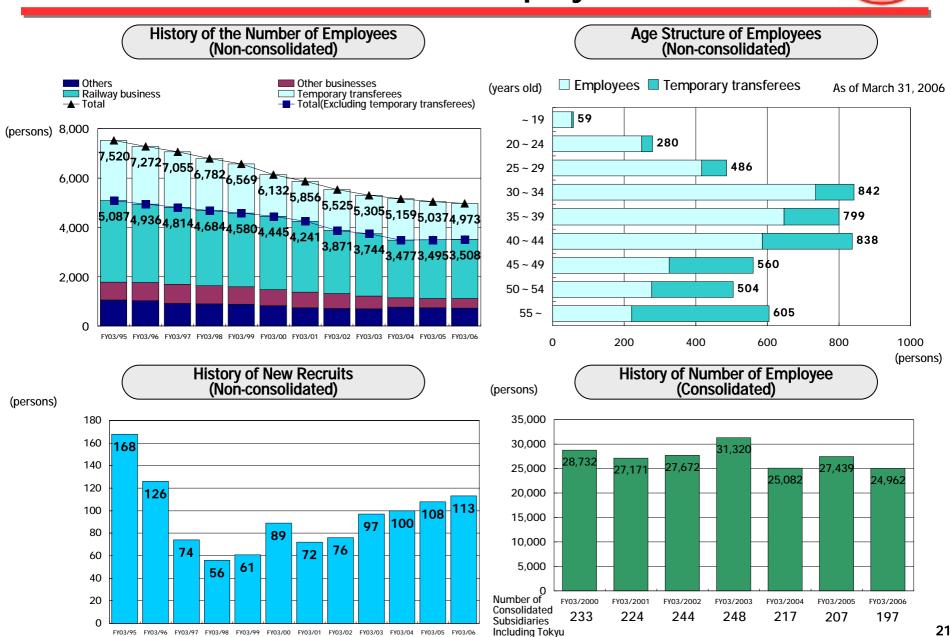

<sup>\*2</sup> Stop operation on November 30, 2006 (plan).

## **Outline of Employees**

# Competitive Comparison of Shareholder's Structure (Tokyu Corporation)

<sup>\* &</sup>quot;Major Private Railways" are 13 companies excluding Tokyu Corp. since FY3/2006.