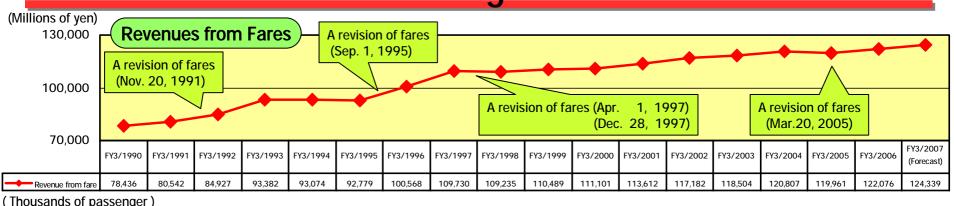

| 5.6       | 0.1       |

<sup>·</sup> Municipal district population in 1960 is based on the national census data.

<sup>·</sup> Population of Nakahara-ku, and Takatsu-ku in Kawasaki-shi in 1960 and 1970 are based on that of corresponding municipal districts in the statistics (Third and fourteenth report) conducted by Kawasaki-shi due to no such wards existed.

<sup>·</sup> Tokyu Area : it is defined as "17 municipal districts where Tokyu Lines are operated." (Shinagawa-ku, Meguro-ku, Oota-ku, Setagaya-ku, Shibuya-ku, Machida-shi, Kanagawa-ku, Nishi-ku, Naka-ku, Kohoku-ku, Midori-ku, Aoba-ku, Tsuzuki-ku, Nakahara-ku, Takatsu-ku, Miyamae-ku, and Yamato-shi)

## **Transportation Network of Tokyu Lines**





# History of Revenues from Fares and Passenger Volume







# Large-scale improvement projects of railway; change to quadruple tracking and the raised line crossings



Meguro line Construction

July 2006: Construction of overhead crossings completed between Meguro and Senzoku.

Project

September 2006: Express operations started between Meguro and Musashi kosugi.





Toyoko line Construction

Detail of construction between Musashi kosugi and Hiyoshi

September 2006: Construction of overhead crossing was completed.

FY 2007: Construction of quadruple tracking will be completed.

**Project** 

FY2007: Meguro Line operations to be extended to Hiyoshi (using Toyoko Line tracks).

<Motosumiyoshi sta.>
(Toyoko line) (Meguro line) (Toyoko line)

The Yokohama municipal subway No.4(Green Line) will be started on 2007 and connected to Tokyu line in Hiy