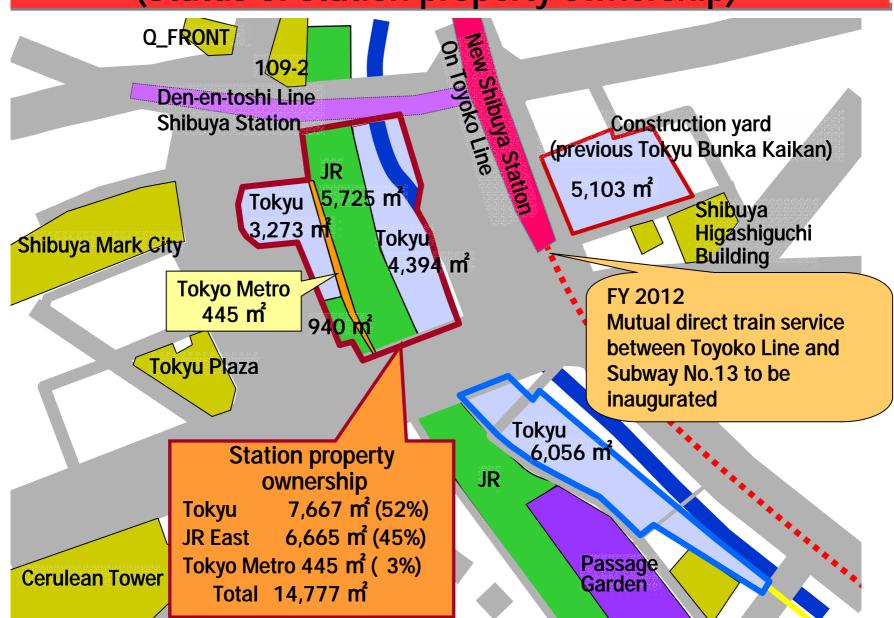

unctions around the station] Station square and Parking, etc.

[Support to actualize customers' lifestyle and develop local communities] Sports gym, Culture school, Squares and Display spaces, etc.

## Nagata-cho 2chome project



Plan to build a complex building consisted of hotel and offices at the area of present Capitol Tokyu Hotel



### **Summary of project**

Area: Approx. 7,900sqm

Structure scale: 29 floors and

4 basement floors

Total building area: Approx. 90,000sqm

Area by use:

Hotel and related facilities:

Approx. 36,000sqm

Offices: Approx. 32,000sqm
Residence: Approx. 4,000sqm
Parking etc.: Approx. 18,000sqm

#### **Schedule**

End of November 2006:

Close Capitol Tokyu Hotel

2010: Newly open

# Redevelopment of Shibuya Station (Status of station property ownership)





## **Commercial Facilities of Tokyu Group**



| - | Speciality | Stores . | Shonning | Centers > |
|---|------------|----------|----------|-----------|
|   |            |          |          |           |

| < speciality stores · shopping of              | Rentable area   |
|------------------------------------------------|-----------------|
| Shibuya Mark City                              | 7,632m²         |
| Queens Square Yokohama [ at !]                 | 11,270m         |
| Tama Plaza Tokyu S.C.                          | 52,777m         |
| Spice Box                                      | 1,689m²         |
| Aobadai Tokyu Square                           | 26,201m         |
| Hachioji Tokyu Square                          | 10,645m         |
| Tokyu Square Garden-Site