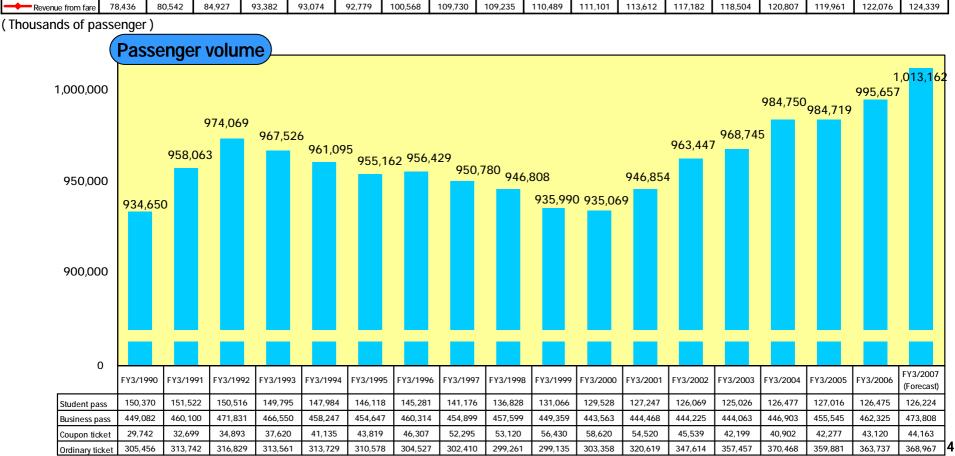

| 5.6       | 0.1       |

<sup>·</sup> Municipal district population in 1960 is based on the national census data.

<sup>·</sup> Population of Nakahara-ku, and Takatsu-ku in Kawasaki-shi in 1960 and 1970 are based on that of corresponding municipal districts in the statistics (Third and fourteenth report) conducted by Kawasaki-shi due to no such wards existed.

<sup>·</sup> Tokyu Area : it is defined as "17 municipal districts where Tokyu Lines are operated." (Shinagawa-ku, Meguro-ku, Oota-ku, Setagaya-ku, Shibuya-ku, Machida-shi, Kanagawa-ku, Nishi-ku, Naka-ku, Kohoku-ku, Midori-ku, Aoba-ku, Tsuzuki-ku, Nakahara-ku, Takatsu-ku, Miyamae-ku, and Yamato-shi)

## **Transportation Network of Tokyu Lines**





# History of Revenues from Fares and Passenger Volume







# Large-scale improvement projects of railway; change to quadruple tracking and the raised line crossings



Meguro line Construction

July 2006: Construction of overhead crossings completed between Meguro and Senzoku.

Project

September 2006: Express operations started between Meguro and Musashi kosugi.





Toyoko line Construction

Detail of construction between Musashi kosugi and Hiyoshi

September 2006: Construction of overhead crossing was completed.

FY 2007: Construction of quadruple tracking will be completed.

**Project** 

FY2007: Meguro Line operations to be extended to Hiyoshi (using Toyoko Line tracks).

<Motosumiyoshi sta.>
(Toyoko line) (Meguro line) (Toyoko line)

The Yokohama municipal subway No.4(Green Line) will be started on 2007 and connected to Tokyu line in Hiyos