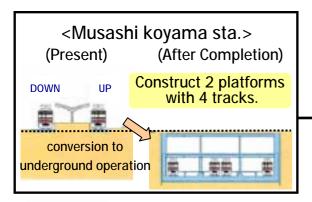

# Large-scale improvement projects of railway; change to quadruple tracking and the raised line crossings

Meguro line Construction

July 2006: Construction of overhead crossings completed between Meguro and Senzoku.

Project

September 2006: Express operations started between Meguro and Musashi kosugi.

Toyoko line Construction

Detail of construction between Musashi kosugi and Hiyoshi

September 2006: Construction of overhead crossing was completed.

FY 2007: Construction of quadruple tracking will be completed.

**Project** 

FY2007: Meguro Line operations to be extended to Hiyoshi (using Toyoko Line tracks).

<Motosumiyoshi sta.>
(Toyoko line) (Meguro line) (Toyoko line)

The Yokohama municipal subway No.4(Green Line) will be started on 2007 and connected to Tokyu line in Hiyoshi station.