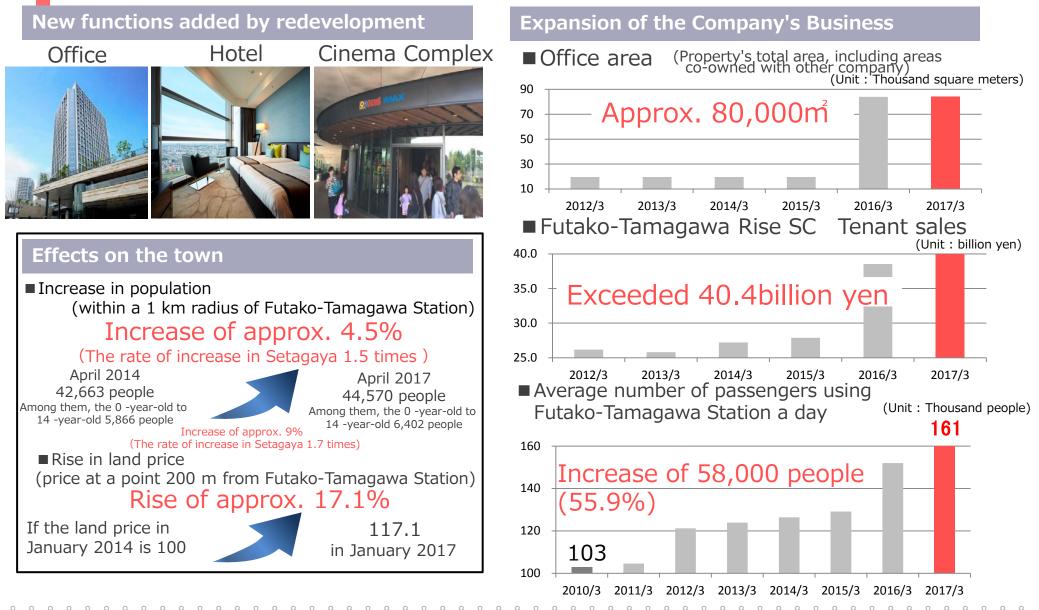

making the necessary changes to the existing assets of the town according to the needs of the times in addition to large-scale redevelopment work around Shibuya Station.

#### **Turn Table** (February 2018)



New construction of Japan's first new showroom with an accommodation function in Shibuya in cooperation with Tokushima Prefecture

#### SHIBUYA Cherry Garden (December 2017)



#### **100BANCH** (July/November 2017)



Conversion of the three-storied building built 41 years ago, which was used as offices and warehouses, into spaces for Mediterranean seafood dining, working and collaboration use of Panasonic

Conversion of the used building, which was built 36 years ago, into spaces for small offices for creators and serviced apartments



## Effects of Futako-Tamagawa Redevelopment



Tokyu Corporation

# MINAMIMACHIDA GRANDBERRY PARK (urban development project for creating Minami-Machida hub)

- Hub space where nature and festivities merge in cooperation and joint promotion with Machida City
- Creation of a totally new lifestyle center offering both time-consumption and entertainment factors to enrich the lives of people with different backgrounds, including locals and visitors



#### Summary

- Development area: Approx. 200,000 square meters (Approx. 1.2 times larger than the Futako-Tamagawa development area)
- Floor area: Approx. 53,000 square meters (almost equal to the Futako-Tamagawa development area)
- Operation will commence in autumn 2019

#### **Excellent access conditions**

- Opposite Minami-Machida Station on the Tokyu Denentoshi Line
  - (Approx. 35 min