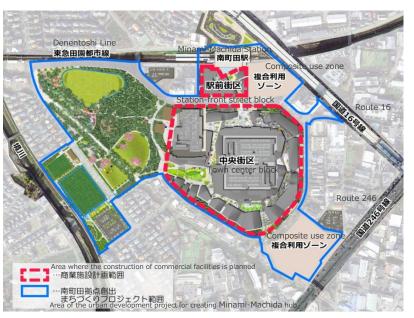

# MINAMIMACHIDA GRANDBERRY PARK (urban development project for creating Minami-Machida hub)

- Hub space where nature and festivities merge in cooperation and joint promotion with Machida City
- Creation of a totally new lifestyle center offering both time-consumption and entertainment factors to enrich the lives of people with different backgrounds, including locals and visitors

#### Summary

- Development area: Approx. 200,000 square meters (Approx. 1.2 times larger than the Futako-Tamagawa development area)
- Floor area: Approx. 53,000 square meters (almost equal to the Futako-Tamagawa development area)
- Operation will commence in autumn 2019

#### **Excellent access conditions**

- Opposite Minami-Machida Station on the Tokyu Denentoshi Line
  - (Approx. 35 minutes by train from Shibuya)
- Adjacent to Route 16 and Route 246
- Approx. one kilometer from Yokohama-Machida IC on the Tomei Freeway via national road 16