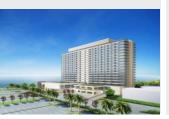

#### **Overview of SHIBUYA STREAM**

(Shibuya Station South Block Project)

#### Overview of Building

- Site area: approx. 7,100m<sup>2</sup>
- Floor area: approx. 116,700m<sup>2</sup>
- Height: approx. 180m

- $\bigcirc$  Primary uses: Offices, stores, hotel, hall parking , etc.
- $\bigcirc$  Size: 35 stories above ground and

4 basement levels

○ Opening: Autumn, 2018

SHIBUYA

STREAM.