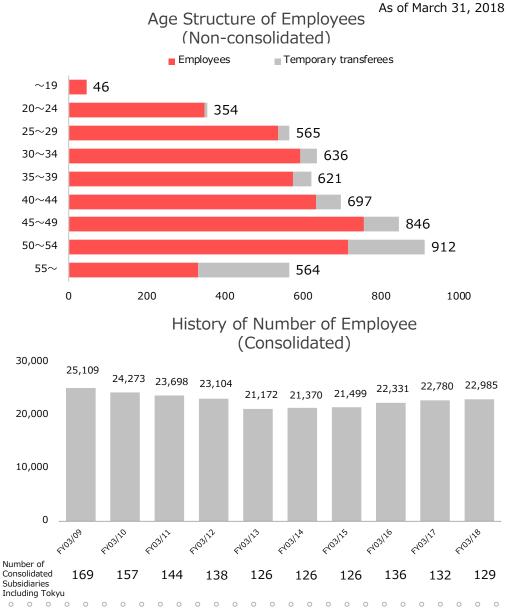

2,264.6Billion yen (Consolidated) as of March 31, 2018

Total Net Assets

747.0Billion yen (Consolidated)

as of March 31, 2018

Number of Employee

22,985 (Consolidated)

as of March 31, 2018

Transportation, Real Estate, Life Service, etc