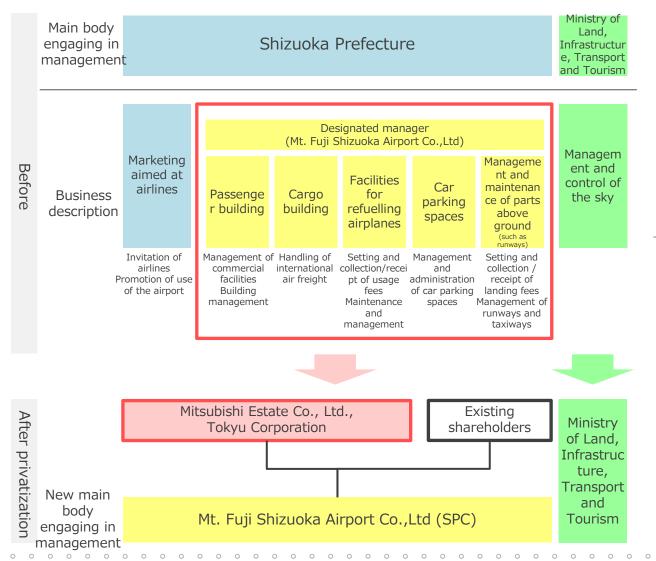

#### Outline of the airport

|                                    |                                   | - The airport closest to ML. Fuji, one of the                                        |
|------------------------------------|-----------------------------------|--------------------------------------------------------------------------------------|
| (actual results for FY20           | 17)                               | best tourist sites of Japan                                                          |
| Number of passengers               | s for a year:                     | - High rate of users of the international                                            |
|                                    | 0.67 million persons              | flights                                                                              |
|                                    | 0.37 million persons              | - Between Mt. Fuji Shizuoka Airport and                                              |
| International flights: (           | 0.29 million persons              | Tokyo: approx. 3 hours                                                               |
| Business<br>management form        |                                   | res of Mt. Fuji Shizuoka Airport Co.,Ltd, to ffiliate accounted for using the equity |
| Business<br>management period      | 20 years<br>In April 2019, airpor | t management business scheduled to start.                                            |
| Member companies of the consortium | Mitsubishi Estate Co              | , ltd. (representative), Tokyu Corporation                                           |
| 0 0 0 0 0 0                        | 0 0 0 0 0 0                       | 0 0 0 0 0 0 0 0 0 0 0 0                                                              |

#### Changes to Operating Structure due to Privatization of Sendai Airport

Realize integrated and agile management by consolidating operators

\*Continue to cooperate with Miyagi Prefecture in activities to attract airline companies.