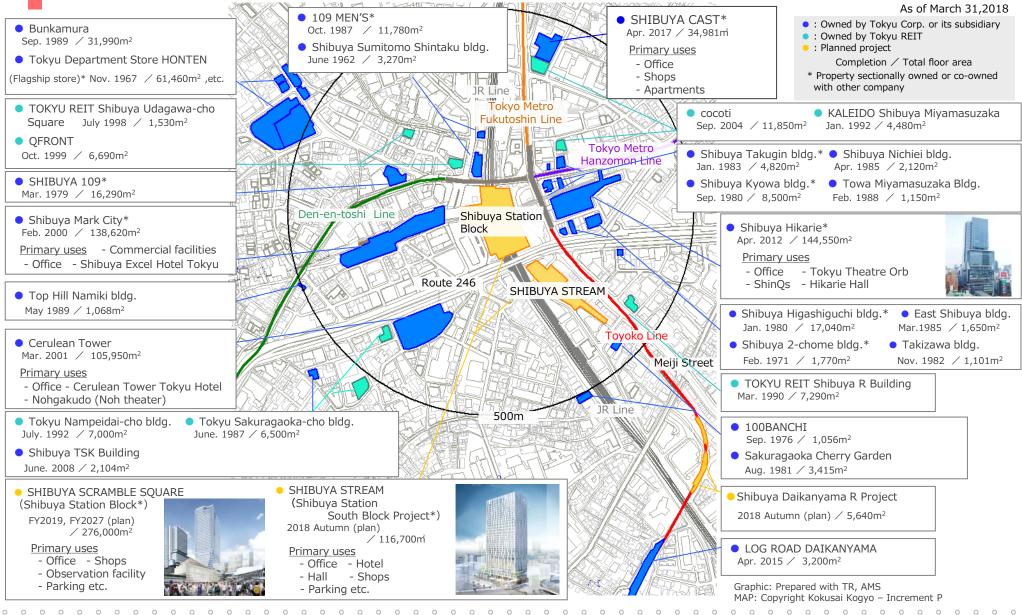

t of office (unit : yen) Five central wards of Tokyo Shibuya Rent of Office March 2018 22,000 Chiyoda-ku 22,031 yen 1 21,000 Shibuya-ku 21,284 yen 2 20,000 3 20,103 yen Minato-ku 4 Chuo-ku 17,825 yen 19,000 Shinjuku-ku 17,017 yen 5 18,000 17,000 ·'··2017.8 2018.2 2016.7 2016.8 2018.1 2018.3 2016.4 2016.52016.6 · 2017.9 17.20 10 1.11 2017.12



## Shibuya in 2027

Shibuya Hikarie

SHIBUYA SCRAMBLE SQUARE

(Shibuya Station Block)

Hachiko Square

0 0 0 0 0

0

0

0

East building

efore development



(Shibuya Station South Block)

Shibuya Station Sakuragaoka Exit Block\*

المجري Dogenzaka 1-chome Station Front Block\*

0 0 0 0

0

\* Tokyu Land Corp. participates in an association

0

A 494 44

0

0 0 0

Shibuya Mark City



0 0 0 0

### Status of Property Ownership Around Shibuya Station



Tokyu Corporation

# Redevelopment of the Area Around Shibuya Station (Plan view)



kyu Corporation



\* Shibuya Station Area Infrastructure Development Policy, October 2012 (Shibuya ward)



0 0 0

0 0 0

0 0



0 0 0 0 0 0

### Status of Initiatives for Redevelopment of Shibuya

#### <u>Opens 2018 Autumn</u> SHIBUYA STREAM (Shibuya Station South Block Project)



Site area: Approx. 7,100m Total floor area: Approx. 116,700m Use: Offices, shops, hotel, hall, parking, etc. Office rentable area: Approx. 46,000m Commercial store area: Approx. 3,000m Number of hotel rooms: Approx. 180 Number of stories: 35 stories above ground and 4 stories underground Height: Approx. 180 meters

Construction cost: 67.1 billion yen\*2

Opens FY2019 Shibuya Station Block,



Site area: Approx. 15,300<sup>m<