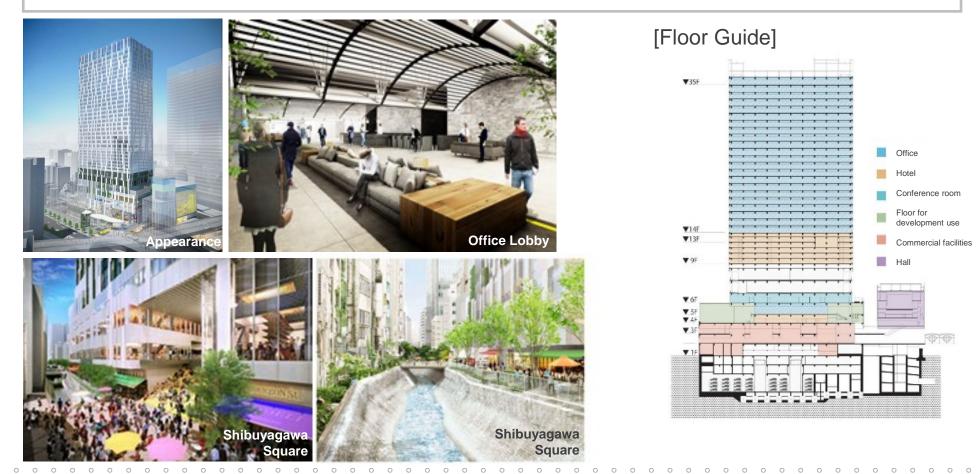

#### **Overview of SHIBUYA STREAM**

(Shibuya Station South Block Project)

#### Overview of Building

- Site area: approx. 7,100m<sup>2</sup>
- Floor area: approx. 116,700m<sup>2</sup>
- Height: approx. 180m

- $\bigcirc$  Primary uses: Offices, stores, hotel, hall parking , etc.
- $\bigcirc$  Size: 35 stories above ground and

4 basement levels

○ Opening: Autumn, 2018

SHIBUYA

STREAM.