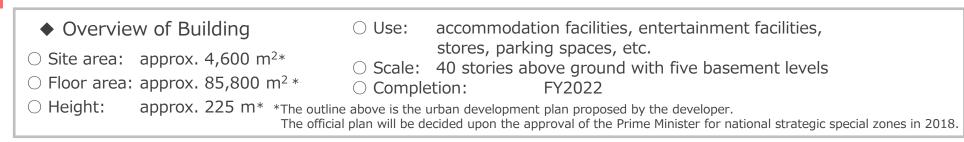

Japan's first housing construction project in a national strategic special zone

| Site area:  | Approx. 6,700 m               |
|-------------|-------------------------------|
| Floor area: | Approx. 80,000 m              |
| Purposes:   | Multi-unit residence, Hotel,  |
|             | Stores, Parking garages, etc. |
| Schedule:   | Completion in FY 2021         |
| Commencer   | ment of operation in spring   |
|             | 2022(planned)                 |