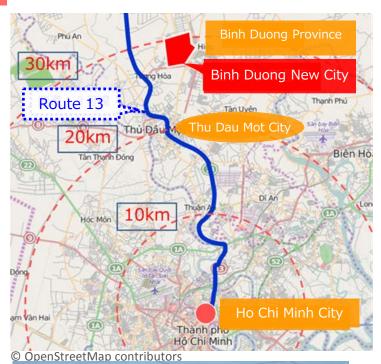

#### Location

Vietnam, Binh Duong Province, "Binh Duong New City" Project area: approx. 110 hectare (site area: approx. 71 hectare)

### Overview of Binh Duong New City

- Total development area: approx. 1,000 ha
- Development amalgamating government, industry, academia, housing and leisure
- Aiming at population of 125,000 people and employment of 400,000 people

### Profile of Binh Duong Province, Vietnam

- Located 30 km north of the center of Ho Chi Minh City, Binh Duong Province is one of the key economic zonesin the south of Vietnam
- The government of Binh Duong Province is proactive in promoting business, and Binh Duong Province is one of the leading economic growth sectors in the country.
- With an influx of Japanese and other foreign companies into the industrial parks in recent years, the area is noted for its development potential