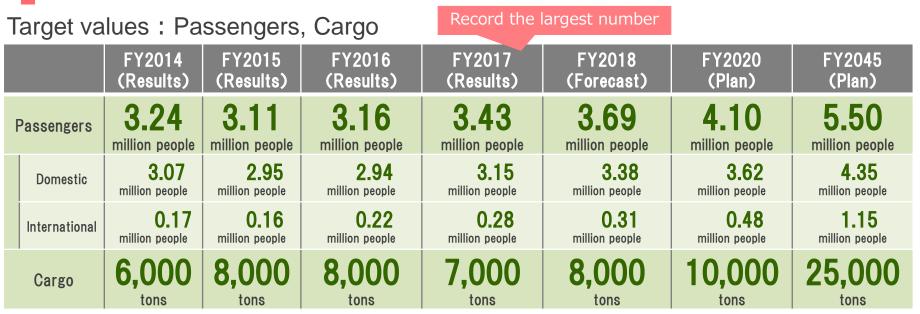

#### Outline of the airport

|                                    |                                   | - The airport closest to ML. Fuji, one of the                                        |
|------------------------------------|-----------------------------------|--------------------------------------------------------------------------------------|
| (actual results for FY20           | 17)                               | best tourist sites of Japan                                                          |
| Number of passengers               | s for a year:                     | - High rate of users of the international                                            |
|                                    | 0.67 million persons              | flights                                                                              |
|                                    | 0.37 million persons              | - Between Mt. Fuji Shizuoka Airport and                                              |
| International flights: (           | 0.29 million persons              | Tokyo: approx. 3 hours                                                               |
| Business<br>management form        |                                   | res of Mt. Fuji Shizuoka Airport Co.,Ltd, to ffiliate accounted for using the equity |
| Business<br>management period      | 20 years<br>In April 2019, airpor | t management business scheduled to start.                                            |
| Member companies of the consortium | Mitsubishi Estate Co              | , ltd. (representative), Tokyu Corporation                                           |
| 0 0 0 0 0 0                        | 0 0 0 0 0 0                       | 0 0 0 0 0 0 0 0 0 0 0 0                                                              |

#### Outline of the airport - The 10th largest number of passengers in (actual results for FY2017) Japan; the Tohoku's largest airport Number of passengers for a year: - 17 minutes by the train for access to the 3.43 million persons airport from the Sendai Station 3.15 million persons - Between Sendai and Tokyo: approx. 90 Domestic flights: International flights: 0.28 million persons minutes (by bullet train Shinkansen) Business management by a new SPC which is to be established Business (a consolidated subsidiary of Tokyu Corporation) management form 30 years (with the option to extend the period for not more than Business 30 vears) management period In July 2016, airport management business started. Tokyu Corporation (representative), Tokyu Land Corporation, Members companies Tokyu Agency Inc., Tokyu Community Corp., Tokyu Construction of the consortium Co., Ltd., Maeda Corporation, Toyota Tsusho Corporation 0 0 0 0 0 0 0