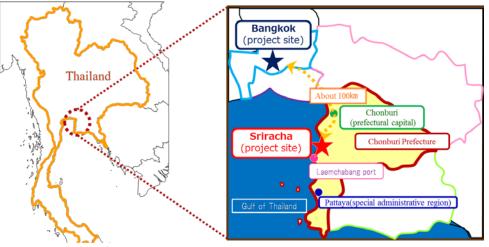

## Residential business in Thailand

### Dwellings for rent offered to Japanese in Sriracha

#### Overview of Sriracha

- Approximately 100km southeast of Bangkok.
- Many Japanese companies have moved. One of the largest Japanese towns in the world.

#### Overview of Business

- Supplying rental apartments to Japanese expatriates and their families as the main customers.
- Located opposite the second Japanese school in the Kingdom of Thailand.

#### Project Implementing Body

Saha Tokyu Corporation Co., Ltd.

(Established in 2014, Tokyu Group 50%, Saha Group 50%)

#### Overview of Property

Name: HarmoniQ Residence Sriracha

Land area: Approx. 55,000m<sup>2</sup>

Structure: Two-story building of light-gauge steel structure (maisonette type) Number of units: 180 (2LDK:122m<sup>2</sup> - 3LDK:122-139m<sup>2</sup>)

Planned completion: Partially opened in December 2015,

completion of the entire building in April 2016.