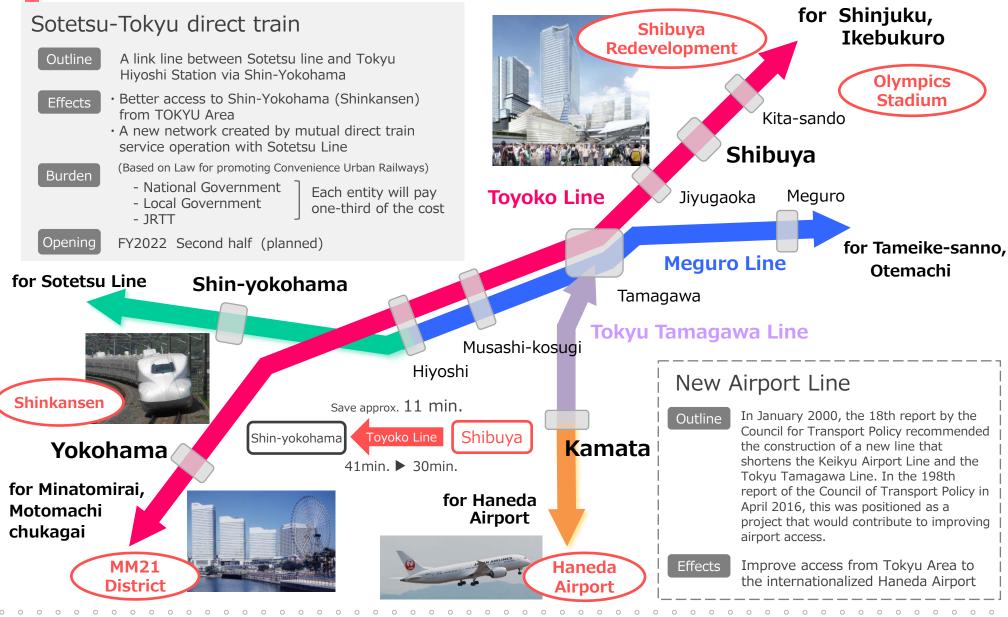

# Realization of business growth through strategic participation in airport management

### Construct a business base in each region toward growth including the related group business

Revenue from individual airport management business

 Business expansion from the airport business into the group business (in addition to the capital region around Tokyo, "Tohoku," "Shizuoka/Izu,"
 "Hokkaido," etc.)

- ◆Involvement in concession business centering around the airport business
  - (business support, etc., Global Infrastructure Management Co., Ltd.)