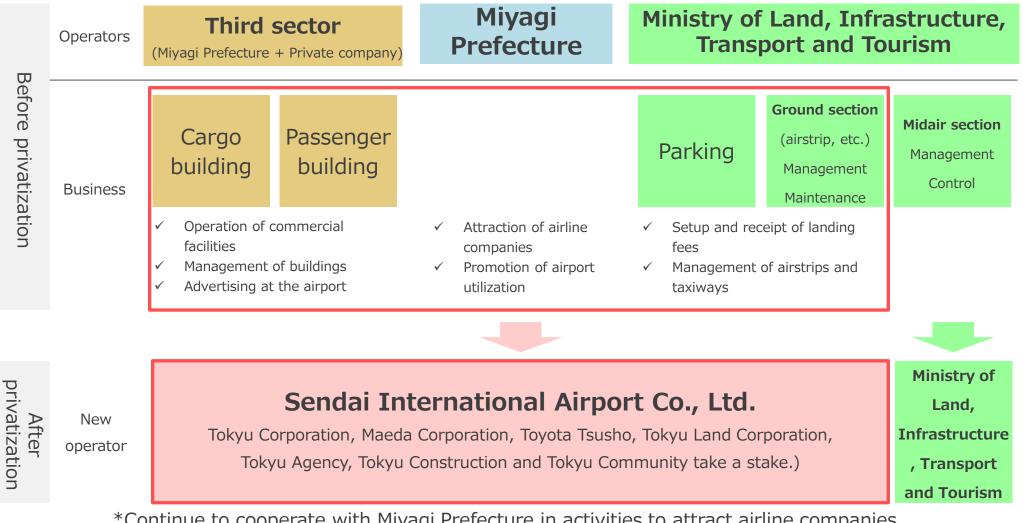

### Japan's first project for privatization of the airport managed by the national government

#### Outline of the airport - The 10th largest number of passengers in (actual results for FY2017) Japan; the Tohoku's largest airport Number of passengers for a year: - 17 minutes by the train for access to the 3.43 million persons airport from the Sendai Station 3.15 million persons - Between Sendai and Tokyo: approx. 90 Domestic flights: International flights: 0.28 million persons minutes (by bullet train Shinkansen) Business management by a new SPC which is to be established Business (a consolidated subsidiary of Tokyu Corporation) management form 30 years (with the option to extend the period for not more than Business 30 vears) management period In July 2016, airport management business started. Tokyu Corporation (representative), Tokyu Land Corporation, Members companies Tokyu Agency Inc., Tokyu Community Corp., Tokyu Construction of the consortium Co., Ltd., Maeda Corporation, Toyota Tsusho Corporation 0 0 0 0 0 0 0

#### Changes to Operating Structure due to Privatization of Sendai Airport

Realize integrated and agile management by consolidating operators

\*Continue to cooperate with Miyagi Prefecture in activities to attract airline companies.

Expansion and improvement of the network and facilities through the privatization of Sendai Airport

#### Expansion of the network

Before (as of December 2015)

Domestic flights: 9 cities, **49** round trips a day International flights: 5 cities, **10** round trips a week After contracting out to the private sector (as of April 2018) Domestic flights: 9 cities, **52** round trips a day International flights: 4 cities, **21** round trips a week

**19** round trips a day

#### Airways

Secondary transport (regular highway express bus on a scheduled route)

Improvement of the facilities

Renovation of the passenger terminal building

Opening of the renovated ground floor

Tokyu Corporation