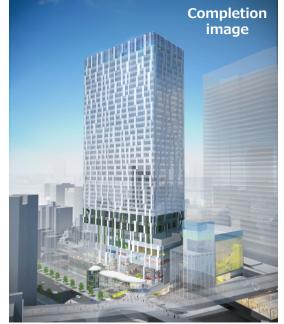

# Overview of SHIBUYA SCRAMBLE SQUARE East building (Shibuya Station Block )

#### Overview of Building

| $\bigcirc$ Site area:  | approx. 15,300m               |  |  |  |
|------------------------|-------------------------------|--|--|--|
|                        | (entire station area)         |  |  |  |
| $\bigcirc$ Floor area: | approx. 181,000m <sup>2</sup> |  |  |  |
| O Height:              | approx. 230m                  |  |  |  |

- Primary uses: Offices, stores, observation facility, parking, etc.
- Size: 47 stories above ground and 7 basement levels
- Opening: FY2019

0 0

25