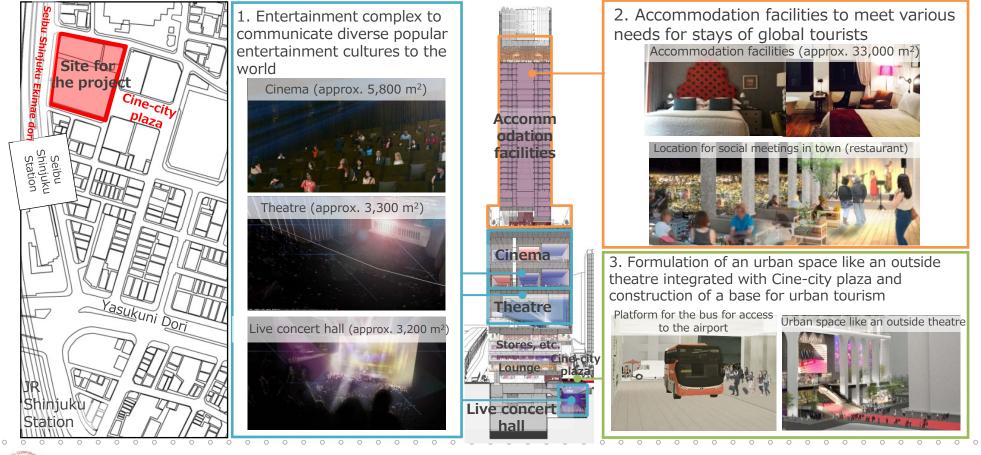

## Shinjuku Tokyu Milano Redevelopment Plan

#### To create a new base for urban tourism, the core of the "world's entertainment city Kabukicho"

Tokyu Corporation