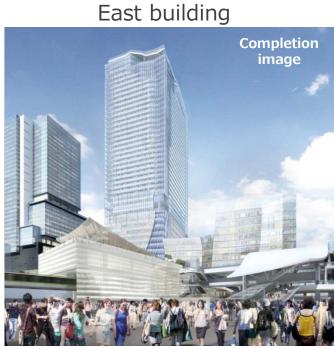

# Overview of SHIBUYA SCRAMBLE SQUARE East building (Shibuya Station Block )

#### Overview of Building

| $\bigcirc$ Site area:  | approx. 15,300m               |  |  |  |
|------------------------|-------------------------------|--|--|--|
|                        | (entire station area)         |  |  |  |
| $\bigcirc$ Floor area: | approx. 181,000m <sup>2</sup> |  |  |  |
| O Height:              | approx. 230m                  |  |  |  |

- Primary uses: Offices, stores, observation facility, parking, etc.
- Size: 47 stories above ground and 7 basement levels
- Opening: FY2019

0 0

25