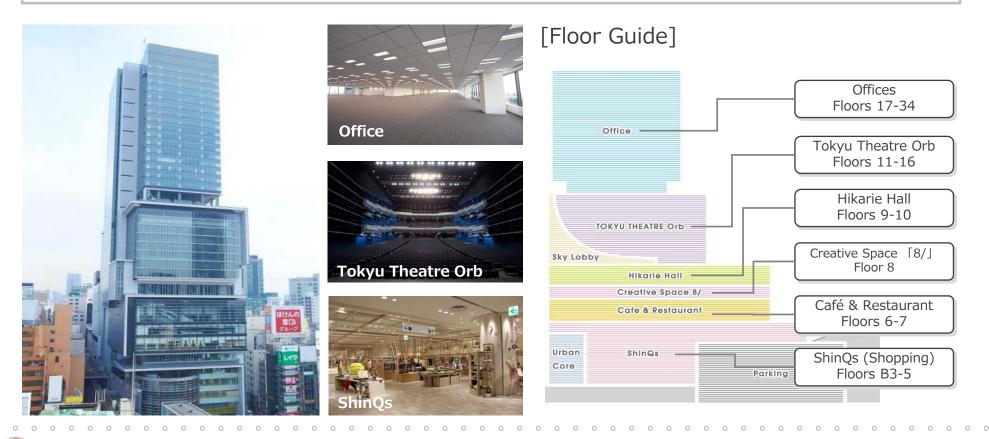

## Overview of Shibuya Hikarie

#### Overview of Building

- $\bigcirc$  Site area: 9,640m<sup>2</sup>
- $\bigcirc$  Floor area: 144,550m<sup>2</sup>
- Height: 182m
- $\bigcirc$  Floor-area ratio: 1,370%
- $\bigcirc$  Primary uses: Stores, offices, cultural facilities, etc.
- $\bigcirc$  Size: 34 stories above ground and 4 basement levels
- $\bigcirc$  Opening: April 26, 2012