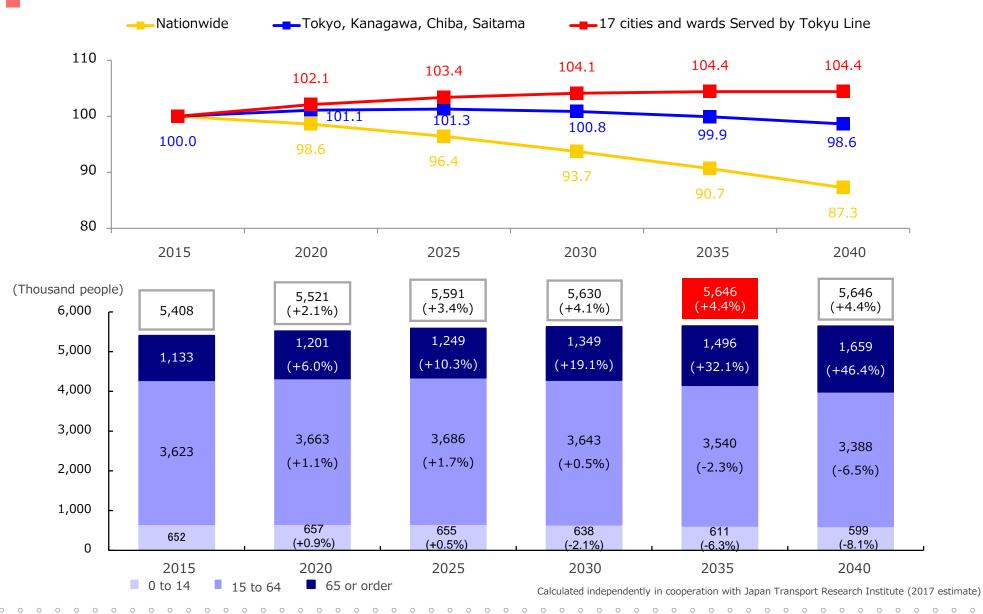

Population in 17cities and wards along TOKYU lines

## Population along the Tokyu Lines

Source: "The Population Summary of the Basic Resident Register" (Ministry of Internal Affairs and Communications; 2008-2013:as of March 31 every year 2014-2017:as of January 1, every year)