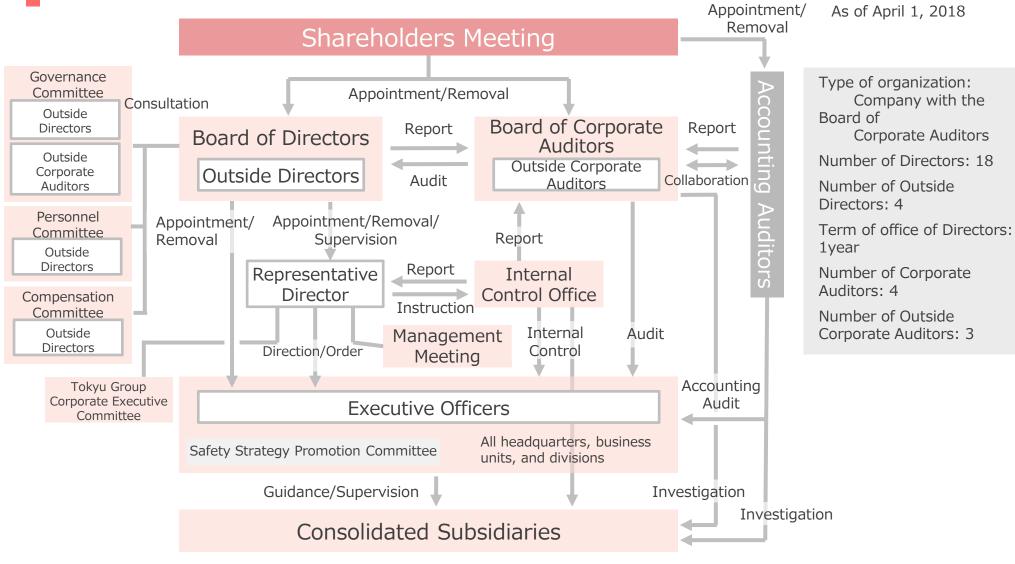

## Company Profile TOKYU CORPORATION

Established

**Business Areas** 

September 2, 1922

Operating Revenue

1,138.6Billion yen (Consolidated)

FY2017

Total Assets

2,264.6Billion yen (Consolidated) as of March 31, 2018

Total Net Assets

747.0Billion yen (Consolidated)

as of March 31, 2018

Number of Employee

22,985 (Consolidated)

as of March 31, 2018

Transportation, Real Estate, Life Service, etc

Stock Listing

Listed on the First Section of the Tokyo Stock Exchange