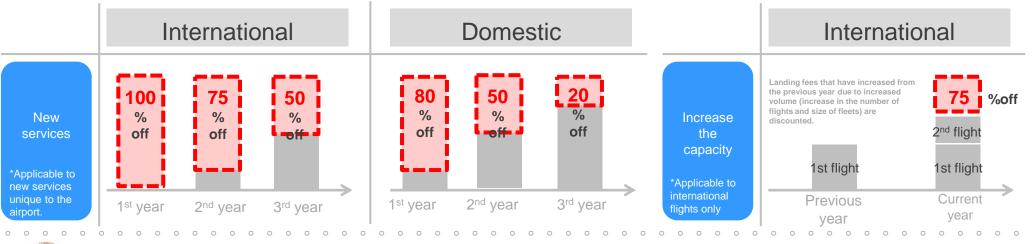

## Latest Information on Sendai International Airport

Landing fee discount system: Introduced to promote launches of new services by airlines as well as an increase in the number of flights.

okyu Corporation