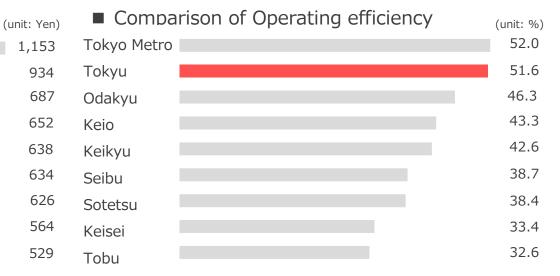

### Advantages of Railway Business

0 0 0 0 0 0 0 0 0 0 0

|            | Fare<br>per | revenues<br>kilometer | for a<br>operated |
|------------|-------------|-----------------------|-------------------|
| okyo Metro |             |                       |                   |

| Tokyu   |  |
|---------|--|
| Keikyu  |  |
| Sotetsu |  |
| Keio    |  |
| Odakyu  |  |
| Keisei  |  |
| Seibu   |  |
| Tobu    |  |

0 0

\* Source: Securities reports of FY2016 and Oote Mintetsu No Sugao (actual state of major private railway companies) published by the Association of Japanese Private Railways.