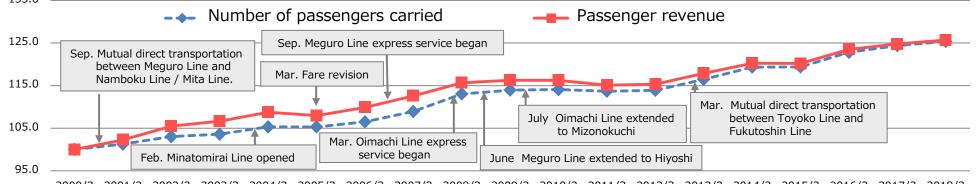

### Effects of Development of Railway Networks

2000/3 2001/3 2002/3 2003/3 2004/3 2005/3 2006/3 2007/3 2008/3 2009/3 2010/3 2011/3 2012/3 2013/3 2014/3 2015/3 2016/3 2017/3 2018/3