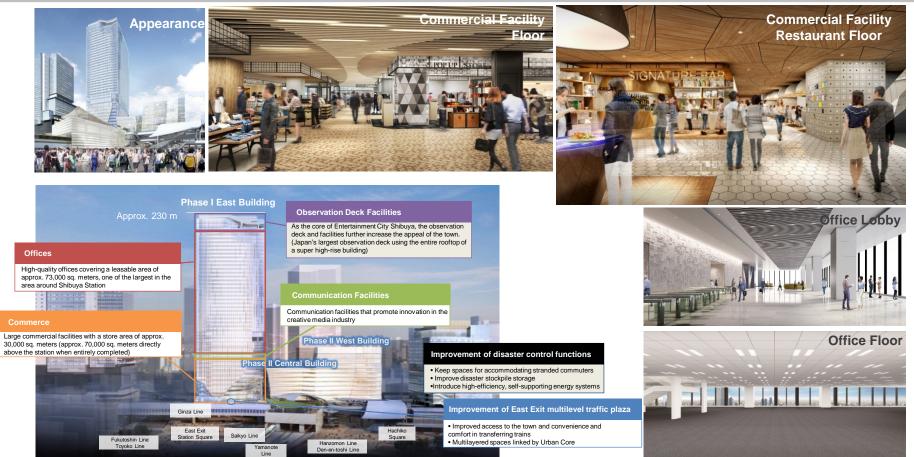

# Overview of SHIBUYA SCRAMBLE SQUARE East building (Shibuya Station Block )

#### Overview of Building

| $\bigcirc$ Site area:  | approx. 15,300m               |  |  |  |
|------------------------|-------------------------------|--|--|--|
|                        | (entire station area)         |  |  |  |
| $\bigcirc$ Floor area: | approx. 181,000m <sup>2</sup> |  |  |  |
| O Height:              | approx. 230m                  |  |  |  |

- Primary uses: Offices, stores, observation facility, parking, etc.
- Size: 47 stories above ground and 7 basement levels
- Opening: FY2019

0 0

25