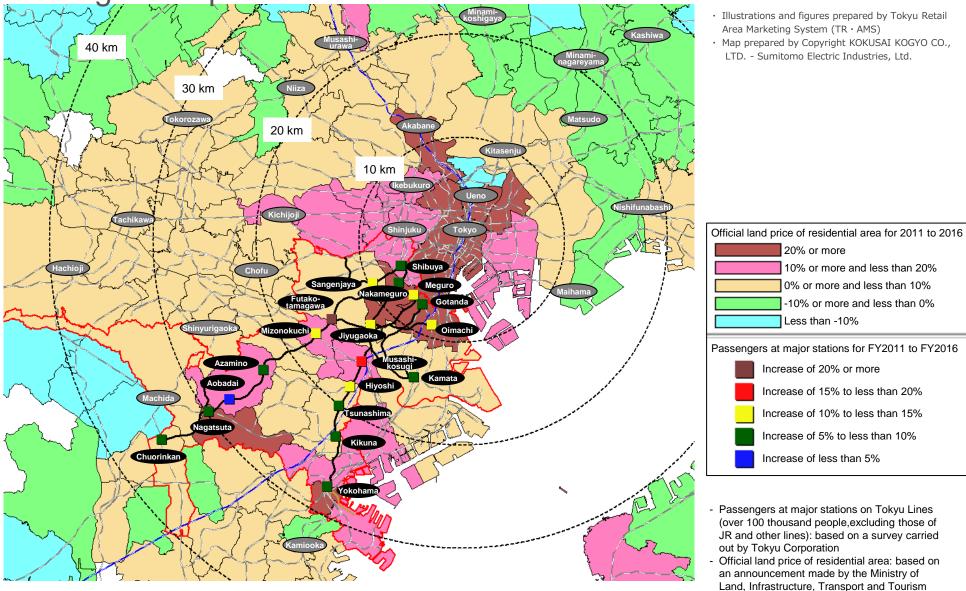

# Passengers at major stations on Tokyu Lines and average land price of residential area