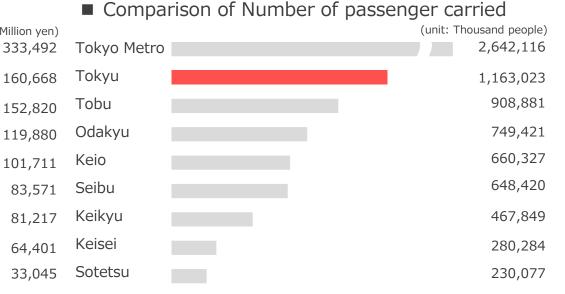

### Advantages of Railway Business

0 0 0 0 0 0 0 0 0 0 0

|            | Fare<br>per | revenues<br>kilometer | for a<br>operated |
|------------|-------------|-----------------------|-------------------|
| okyo Metro |             |                       |                   |

| Tokyu   |  |
|---------|--|
| Keikyu  |  |
| Sotetsu |  |
| Keio    |  |
| Odakyu  |  |
| Keisei  |  |
| Seibu   |  |
| Tobu    |  |

0 0

\* Source: Securities reports of FY2016 and Oote Mintetsu No Sugao (actual state of major private railway companies) published by the Association of Japanese Private Railways.