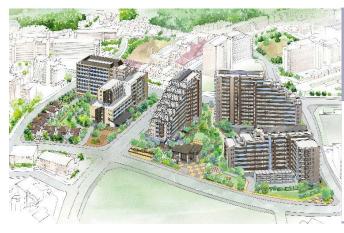

### Status of Initiatives for Redevelopment of Shibuya

#### <u>Opens 2018 Autumn</u> SHIBUYA STREAM (Shibuya Station South Block Project)

Site area: Approx. 7,100m Total floor area: Approx. 116,700m Use: Offices, shops, hotel, hall, parking, etc. Office rentable area: Approx. 46,000m Commercial store area: Approx. 3,000m Number of hotel rooms: Approx. 180 Number of stories: 35 stories above ground and 4 stories underground Height: Approx. 180 meters

Construction cost: 67.1 billion yen\*2

Opens FY2019 Shibuya Station Block,

Site area: Approx. 15,300<sup>m</sup><sup>\*</sup><sup>1</sup> Total floor area: Approx. 181,000<sup>m</sup> Use: Offices, shops, observation facility, parking, etc.

Office rentable area: Approx. 73,000m Commercial store area: Approx. 30,000m Number of stories: 47 stories above ground and 7 stories underground

Height: Approx. 230 meters Construction cost: 49.8 billion yen\*<sub>2</sub> %Reference Case