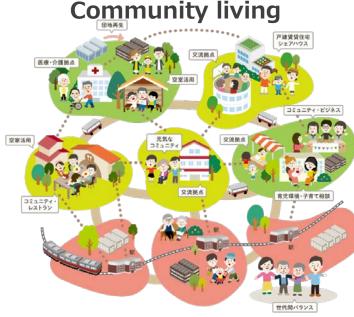

## **Next-Generation Suburban Development**

In June 2013, Yokohama City and Tokyu Corporation developed the Basic Concept of Next-Generation Suburban Development under the agreement on encouraging next-generation suburban development that they concluded in April 2012. We have been undertaking various joint pioneering projects with Yokohama City in the model district (the area to the north of Tama-Plaza Station). Going forward, with the agreement renewed in April 2017, the activities for achieving community living will be accelerated in the model district. The achievements of the activities will be applied to create new business opportunities along the Den-en-toshi Line.

\*Community living is a concept that closely combines various town functions in the walkingdistance living area in the residential suburbs, including houses based on which life is lived, exchanges among residents, medical care, nursing care of the elderly and infants, childcare support, education, environment, energy, transport and movement, disaster prevention and working.

### Main initiatives in FY2017

### Leading project

Under the themes of "community and leaders," "the suburbs and working," "nursing and rearing children," "health," "life and living" and "increase in information communication," various activities were conducted to contribute to the residential suburbs and their sustainable development along the Tokyu railway lines in the new era jointly with Yokohama City.

### Achievement of community living

To achieve community living, the base for activities and the location for exchanges, "WISE Living Lab," was opened on a full scale in May 2017. It is working on "living labo" in the residential suburbs. In addition, in fall 2018, the facilities for local conveniences to be established in the lower part of a condominium, "Co-NIWA Tama Plaza," are scheduled to be opened (the date for the full-scale opening is April 2019).