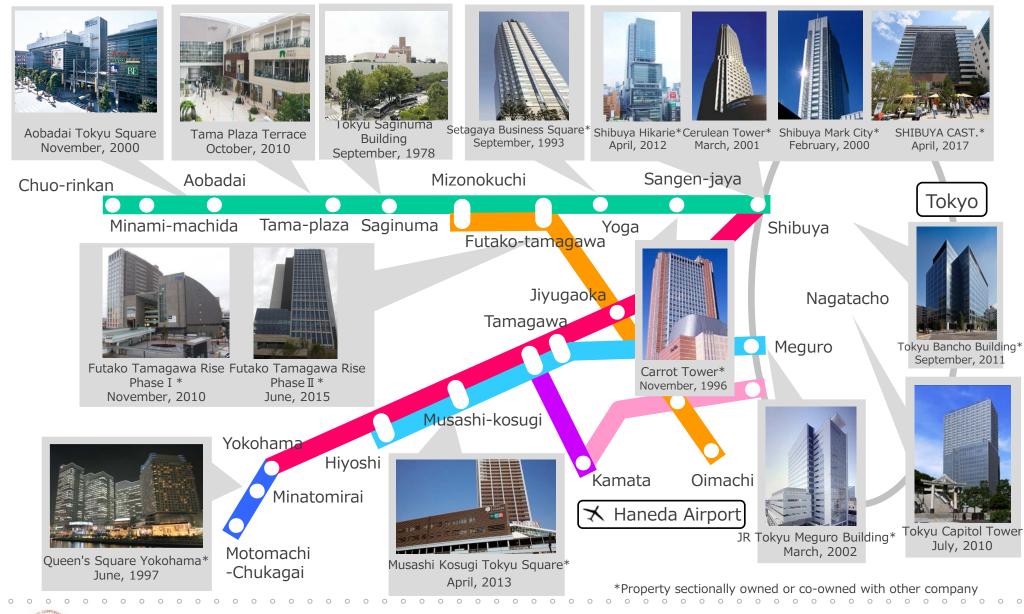

## Major Office Properties

As of March 31, 2018

|    |                                                         | -                                                               | μ                                           | s of March 31, 2018                                                                                                                  | -          |
|----|---------------------------------------------------------|-----------------------------------------------------------------|---------------------------------------------|--------------------------------------------------------------------------------------------------------------------------------------|------------|
|    | Project name                                            | Planned completion date                                         | Total floor area (m <sup>2</sup> )          | Building hight                                                                                                                       | 1          |
| 1  | Queen's Square Yokohama                                 | June 1997                                                       | 496,596                                     | 36 stories above ground<br>and 5 basement levels<br>(entire bldg.)                                                                   | *1*3       |
| 2  | SHIBUYA SCRAMBLE SQUARE<br>(Shibuya Station Block)      | FY2019<br>(East building)<br>FY2027<br>(Central, West building) | approx. 276,000                             | 47 stories above ground<br>and 7 basement levels<br>(East building), etc.                                                            | *3         |
| 3  | Futako Tamagawa Rise<br>(Phase s I & II)                | Nov. 2010<br>(Phase I)<br>June. 2015<br>(Phase II)              | (Total)<br>106,750<br>(Area I-b)<br>157,016 | 16 stories above ground<br>and 2 basement levels<br>(Area I -b)<br>30 stories above ground<br>and 2 basement levels<br>(Area II - a) | ×1×3       |
| 4  | Shibuya Hikarie                                         | Apr. 2012                                                       | 144,546                                     | 34 stories above ground<br>and 4 basement levels                                                                                     | *1*3       |
| 5  | Shibuya Mark City                                       | Feb. 2000                                                       | 138,620                                     | 23 stories above ground<br>and 1 basement level<br>(Office Tower)                                                                    | *1*3       |
| 6  | SHIBUYA STREAM<br>(Shibuya Station South Block Project) | 2018 Autumn                                                     | approx. 116,700                             | 35 stories above ground<br>and 4 basement levels                                                                                     | <b>%</b> 3 |
| 7  | Cerulean Tower                                          | Mar. 2001                                                       | 105,950                                     | 41 stories above ground<br>and 6 basement levels                                                                                     | %2%3       |
| 8  | Setagaya Business Square                                | Sep. 1993                                                       | 94,374                                      | 28 stories above ground<br>and 2 basement levels<br>(tower)                                                                          | %1%2<br>%3 |
| 9  | Tokyu Capitol Tower                                     | July 2010                                                       | 87,428                                      | 29 stories above ground<br>and 4 basement levels                                                                                     | <b>%</b> 3 |
| 10 | Carrot Tower                                            | Nov. 1996                                                       | 77,365                                      | 27 stories above ground<br>and 5 basement levels                                                                                     | *1*3       |
| 11 | JR Tokyu Meguro Building                                | Mar. 2002                                                       | 52,221                                      | 17 stories above ground<br>and 4 basement levels                                                                                     | *1*3       |
| 12 | SHIBUYA CAST. (Miyashitacho Plan)                       | Apr. 2017                                                       | 34,981                                      | 16 stories above ground<br>and 2 basement levels                                                                                     | %1%2<br>%3 |
| 13 | Aoyama Oval Building                                    | Oct. 1988                                                       | 29,296                                      | 16 stories above ground<br>and 2 basement levels                                                                                     | *1*3       |
| 14 | Yaesu Center Building                                   | Sep. 1992                                                       | 17,243                                      | 14 stories above ground<br>and 3 basement levels                                                                                     | <b>%1</b>  |
| 15 | Shibuya Higashiguchi Building                           | Oct. 1980                                                       | 17,037                                      | 11 stories above ground<br>and 3 basement levels                                                                                     | <b>%</b> 1 |
| 16 | Shin Mizonokuchi Building                               | Jan.1988                                                        | 16,784                                      | 5 stories above ground and 1<br>basement levels, etc                                                                                 | *1         |
| 17 | Tokyu Bancho Building                                   | Sep.2011                                                        | 16,756                                      | 11 stories above ground                                                                                                              | *1         |
| 18 | Gotanda Fujikura Building                               | Oct.1977                                                        | 12,858                                      | 9 stories above ground<br>and 1 basement level                                                                                       | *1         |