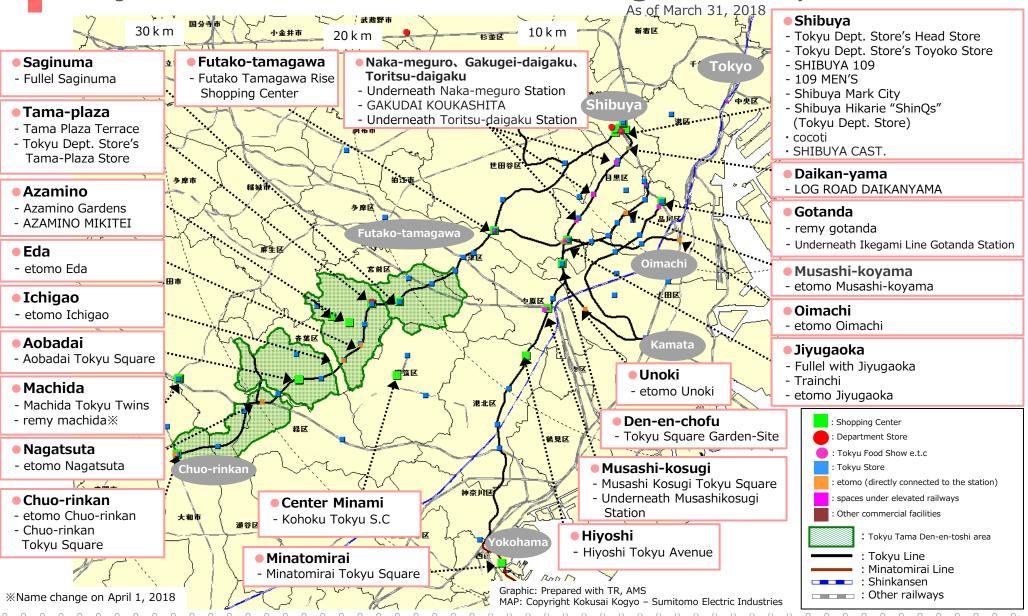

## Major Commercial Facilities along the Tokyu Lines

**Tokyu Corporation** 

### Commercial Facilities Built by Utilizing Main Railroad Facilities Effectively

|   | Project name                               | Number of stores | Opening date |
|---|--------------------------------------------|------------------|--------------|
| 1 | GAKUDAI KOUKASHITA                         | 38               | Apr,2012     |
| 2 | Underneath Toritsu-Daigaku<br>Station      | 7                | Sep,2015     |
| 3 | Underneath Musashikosugi<br>Station        | 5                | Nov,2015     |
| 4 | Underneath Naka-meguro<br>Station          | 28               | Nov,2016     |
| 5 | Underneath Ikegami Line<br>Gotanda Station | 13               | Mar,2018     |

### Utilization of railway premises

|   | Project name        | Number of stores | Opening date |
|---|---------------------|------------------|--------------|
| 1 | Trainchi            | 13               | Oct,2006     |
| 2 | LOG ROAD DAIKANYAMA | 5                | Apr,2015     |

### Rともっと 術と、もっと etomo

As of March 31, 2018 Commercial facilities directly connected to the station

|   | Project name         | Number of stores | Opening date |
|---|----------------------|------------------|--------------|
| 1 | etomo Eda            | 4                | Dec,2013     |
| 2 | etomo Jiyugaoka      | 13               | Mar,2014     |
| 3 | etomo Unoki          | 4                | Dec,2014     |
| 4 | etomo Ichigao        | 19               | Apr,2015     |
| 5 | etomo Chuorinkan     | 25               | Dec,2015     |
| 6 | etomo Oimachi        | 5                | Oct,2016     |
| 7 | etomo Nagatsuta      | 16               | Apr,2017     |
| 8 | etomo Musashi-koyama | 12               | Sep,2017     |

## Major Office Properties

As of March 31, 2018

|    |                                                         | -                                                               | μ                                           | s of March 31, 2018                                                                                                                  | -          |
|----|---------------------------------------------------------|-----------------------------------------------------------------|---------------------------------------------|--------------------------------------------------------------------------------------------------------------------------------------|------------|
|    | Project name                                            | Planned completion date                                         | Total floor area (m <sup>2</sup> )          | Building hight                                                                                                                       | 1          |
| 1  | Queen's Square Yokohama                                 | June 1997                                                       | 496,596                                     | 36 stories above ground<br>and 5 basement levels<br>(entire bldg.)                                                                   | *1*3       |
| 2  | SHIBUYA SCRAMBLE SQUARE<br>(Shibuya Station Block)      | FY2019<br>(East building)<br>FY2027<br>(Central, West building) | approx. 276,000                             | 47 stories above ground<br>and 7 basement levels<br>(East building), etc.                                                            | *3         |
| 3  | Futako Tamagawa Rise<br>(Phase s I & II)                | Nov. 2010<br>(Phase I)<br>June. 2015<br>(Phase II)              | (Total)<br>106,750<br>(Area I-b)<br>157,016 | 16 stories above ground<br>and 2 basement levels<br>(Area I -b)<br>30 stories above ground<br>and 2 basement levels<br>(Area II - a) | ×1×3       |
| 4  | Shibuya Hikarie                                         | Apr. 2012                                                       | 144,546                                     | 34 stories above ground<br>and 4 basement levels                                                                                     | *1*3       |
| 5  | Shibuya Mark City                                       | Feb. 2000                                                       | 138,620                                     | 23 stories above ground<br>and 1 basement level<br>(Office Tower)                                                                    | *1*3       |
| 6  | SHIBUYA STREAM<br>(Shibuya Station South Block Project) | 2018 Autumn                                                     | approx. 116,700                             | 35 stories above ground<br>and 4 basement levels                                                                                     | <b>%</b> 3 |
| 7  | Cerulean Tower                                          | Mar. 2001                                                       | 105,950                                     | 41 stories above ground<br>and 6 basement levels                                                                                     | %2%3       |
| 8  | Setagaya Business Square                                | Sep. 1993                                                       | 94,374                                      | 28 stories above ground<br>and 2 basement levels<br>(tower)                                                                          | %1%2<br>%3 |
| 9  | Tokyu Capitol Tower                                     | July 2010                                                       | 87,428                                      | 29 stories above ground<br>and 4 basement levels                                                                                     | <b>%</b> 3 |
| 10 | Carrot Tower                                            | Nov. 1996                                                       | 77,365                                      | 27 stories above ground<br>and 5 basement levels                                                                                     | *1*3       |
| 11 | JR Tokyu Meguro Building                                | Mar. 2002                                                       | 52,221                                      | 17 stories above ground<br>and 4 basement levels                                                                                     | *1*3       |
| 12 | SHIBUYA CAST. (Miyashitacho Plan)                       | Apr. 2017                                                       | 34,981                                      | 16 stories above ground<br>and 2 basement levels                                                                                     | %1%2<br>%3 |
| 13 | Aoyama Oval Building                                    | Oct. 1988                                                       | 29,296                                      | 16 stories above ground<br>and 2 basement levels                                                                                     | *1*3       |
| 14 | Yaesu Center Building                                   | Sep. 1992                                                       | 17,243                                      | 14 stories above ground<br>and 3 basement levels                                                                                     | <b>%1</b>  |
| 15 | Shibuya Higashiguchi Building                           | Oct. 1980                                                       | 17,037                                      | 11 stories above ground<br>and 3 basement levels                                                                                     | <b>%</b> 1 |
| 16 | Shin Mizonokuchi Building                               | Jan.1988                                                        | 16,784                                      | 5 stories above ground and 1<br>basement levels, etc                                                                                 | *1         |
| 17 | Tokyu Bancho Building                                   | Sep.2011                                                        | 16,756                                      | 11 stories above ground                                                                                                              | *1         |
| 18 | Gotanda Fujikura Building                               | Oct.1977                                                        | 12,858                                      | 9 stories above ground<br>and 1 basement level                                                                                       | *1         |