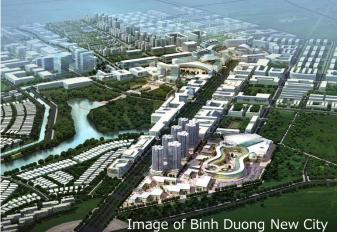

### Overview of Binh Duong New City

- Total development area: approx. 1,000 ha
- Development amalgamating government, industry, academia, housing and leisure
- Aiming at population of 125,000 people and employment of 400,000 people

## Urban Development in Binh Duong New City