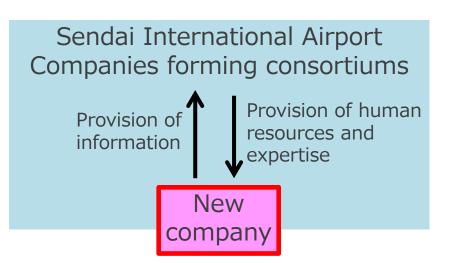

### Japan's first project for privatization of the airport managed by the national government

#### Outline of the airport - The 10th largest number of passengers in (actual results for FY2017) Japan; the Tohoku's largest airport Number of passengers for a year: - 17 minutes by the train for access to the 3.43 million persons airport from the Sendai Station 3.15 million persons - Between Sendai and Tokyo: approx. 90 Domestic flights: International flights: 0.28 million persons minutes (by bullet train Shinkansen) Business management by a new SPC which is to be established Business (a consolidated subsidiary of Tokyu Corporation) management form 30 years (with the option to extend the period for not more than Business 30 vears) management period In July 2016, airport management business started. Tokyu Corporation (representative), Tokyu Land Corporation, Members companies Tokyu Agency Inc., Tokyu Community Corp., Tokyu Construction of the consortium Co., Ltd., Maeda Corporation, Toyota Tsusho Corporation 0 0 0 0 0 0 0

#### Changes to Operating Structure due to Privatization of Sendai Airport

Realize integrated and agile management by consolidating operators

\*Continue to cooperate with Miyagi Prefecture in activities to attract airline companies.