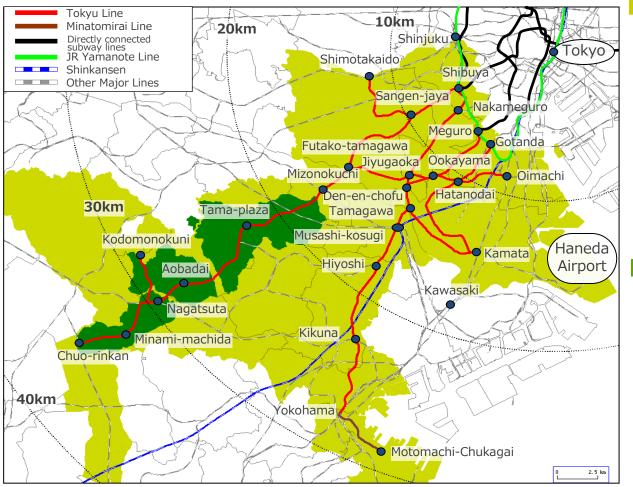

### Regional Map of Tokyu Area

• Illustrations and figures prepared by Tokyu Retail Area Marketing System (TR • AMS)

• Map prepared by Copyright KOKUSAI KOGYO CO., LTD. - Sumitomo Electric Industries, Ltd.

\* Calculated by multiplying "average consumption expenditures of all households" in 5 wards of Tokyo, Yokohama City and Kawasaki City and "number of households" in the 17 cities and wards along Tokyu Lines respectively. (Source: Ministry of Internal Affairs and Communications) Areas served by Tokyu's railway lines

(defined as the 17 cities and wards with Tokyu's railway lines)

- Area: 492km<sup>2</sup>
- Population 5.38 million (including foreign residents) 5.25 million (Japanese only)

Both of the above account for 15% of the total for Tokyo and three prefectures in the Tokyo metropolitan area (Source: Basic Resident Register as of Jan 1, 2017)

- Taxable income per person: 1.5 times higher than the national average
- Number of households with household income of 10 million yen or more: 290,000
   22% of the total in Tokyo and three prefectures in the Tokyo metropolitan area (Source: Housing and Land Survey 2013)
- Amount of consumer spending in the areas: Estimated to be 8 trillion 490.3 billion yen\*