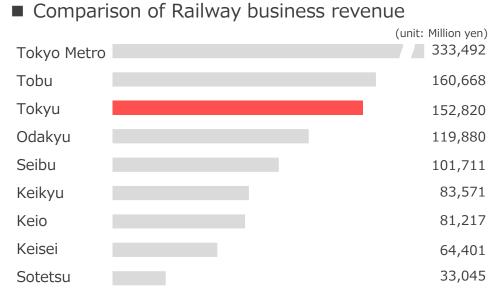

### Advantages of Railway Business

0 0 0 0 0 0 0 0 0 0 0

|            | Fare<br>per | revenues<br>kilometer | for a<br>operated |
|------------|-------------|-----------------------|-------------------|
| okyo Metro |             |                       |                   |

| Tokyu   |  |
|---------|--|
| Keikyu  |  |
| Sotetsu |  |
| Keio    |  |
| Odakyu  |  |
| Keisei  |  |
| Seibu   |  |
| Tobu    |  |

0 0

\* Source: Securities reports of FY2016 and Oote Mintetsu No Sugao (actual state of major private railway companies) published by the Association of Japanese Private Railways.