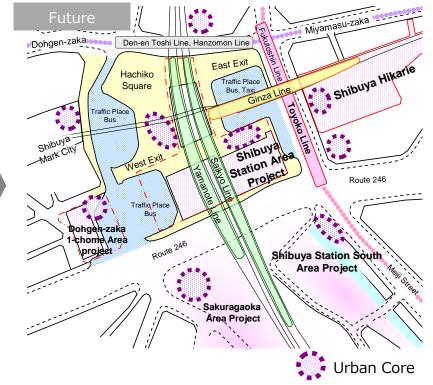

### Status of Property Ownership Around Shibuya Station

Tokyu Corporation

# Redevelopment of the Area Around Shibuya Station (Plan view)

kyu Corporation

\* Shibuya Station Area Infrastructure Development Policy, October 2012 (Shibuya ward)

0 0 0

0 0 0

0 0

0 0 0 0 0 0

### Status of Initiatives for Redevelopment of Shibuya