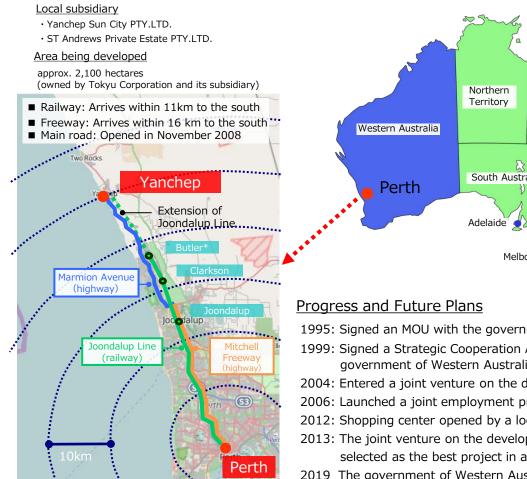

### Yanchep District Land Development in Western Australia

Commence an employment promotion project (enticement of companies and education facilities, etc. and leasing and sale of plots), in addition to the ongoing development and sales business of residential land, in Yanchep located in the suburbs of Perth, the fourth largest city in Australia where population is growing.

© OpenStreetMap contributors

#### Housing development joint venture

Joint project for urban development (facilities for cooperation among industry, government and academia)

1995: Signed an MOU with the government of Western Australia

1999: Signed a Strategic Cooperation Agreement (SCA) with the government of Western Australia

2004: Entered a joint venture on the development of residential lots

- 2006: Launched a joint employment promotion project
- 2012: Shopping center opened by a local partner
- 2013: The joint venture on the development of residential lots was selected as the best project in all of Australia
- 2019 The government of Western Australia plans to start work on the extension of the railway to Yanchep Station.