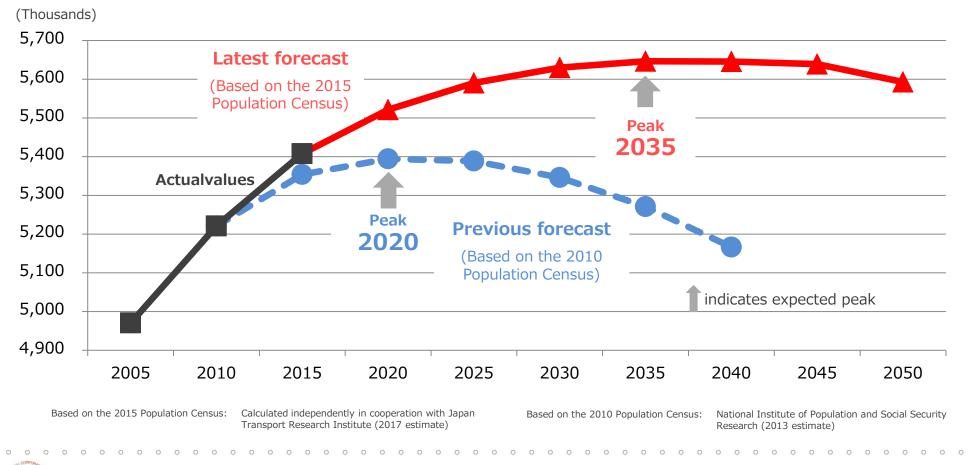

## Population along the Tokyu Lines (Forecast)

okyu Corporation

## Population along the Tokyu Lines

Source: "The Population Summary of the Basic Resident Register" (Ministry of Internal Affairs and Communications; 2008-2013:as of March 31 every year 2014-2017:as of January 1, every year)