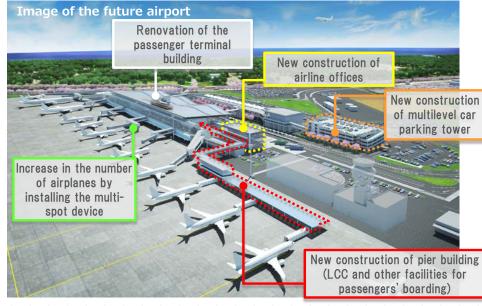

nsolidating operators



\*Continue to cooperate with Miyagi Prefecture in activities to attract airline companies.

Expansion and improvement of the network and facilities through the privatization of Sendai Airport

#### Expansion of the network

Before (as of December 2015)

Domestic flights: 9 cities, **49** round trips a day International flights: 5 cities, **10** round trips a week After contracting out to the private sector (as of April 2018) Domestic flights: 9 cities, **52** round trips a day International flights: 4 cities, **21** round trips a week

**19** round trips a day

#### Airways

Secondary transport (regular highway express bus on a scheduled route)

Improvement of the facilities

Renovation of the passenger terminal building





Opening of the renovated ground floor



Tokyu Corporation

## Latest Information on Sendai International Airport



Landing fee discount system: Introduced to promote launches of new services by airlines as well as an increase in the number of flights.





okyu Corporation

## Mt. Fuji Shizuoka Airport management business

#### Integrated management through acquisition of shares

Target number of passengers



kyu Corporation



#### Image of the future airport



0

### Overview of Global Infrastructure Management Co., Ltd.

#### [Background]

• The market for operating rights to public facilities (concession) is expanding with the revision of the PFI law, among other factors, in 2011.

- The inbound market is expanding and long-term growth is expected for aviation demand.
- Given the experience from managing projects for Se