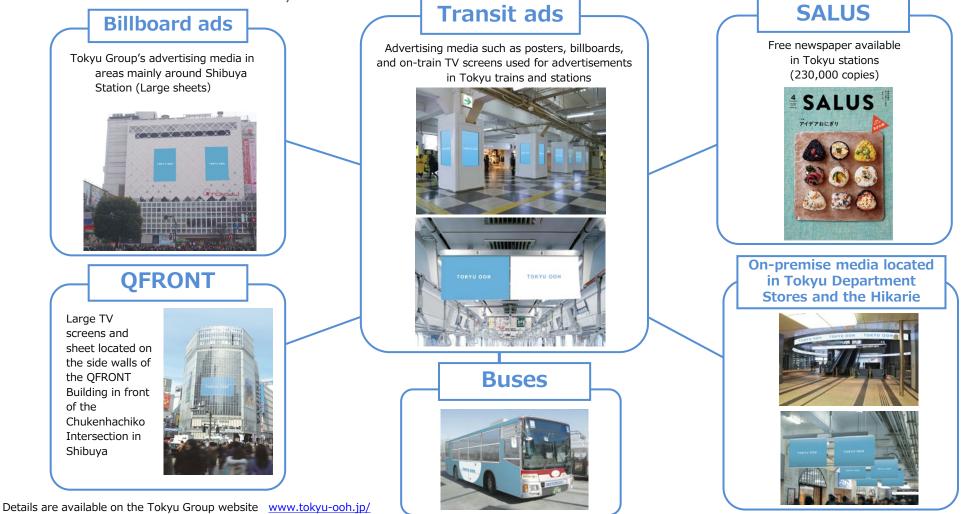

## Transit and Outdoor Advertising Media току оон

 $\cdot$  We are expanding the Tokyu OOH Business, leveraging the locational advantage of operating in Shibuya and along the Tokyu railway lines.

• We offer advertising package including on-train exclusive advertisements in Tokyu trains and area-based exclusive advertisements around Shibuya Station.