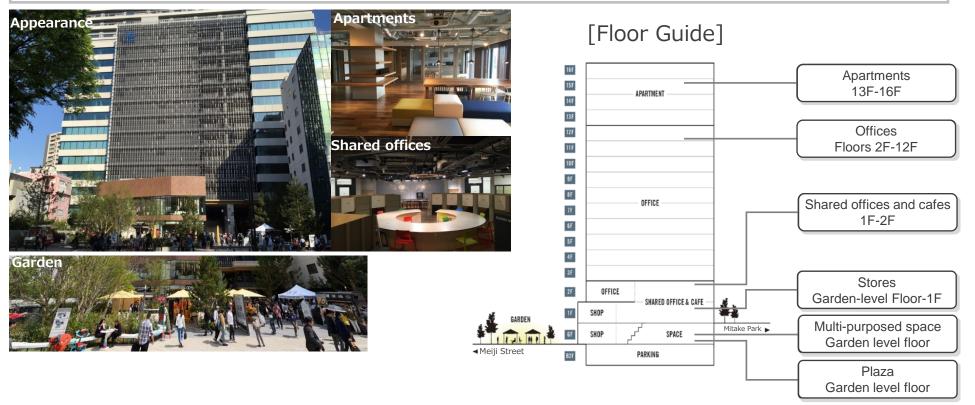

## Overview of SHIBUYA CAST.

#### Overview of Building

- $\bigcirc$  Site area: 5,020m<sup>2</sup>
- $\bigcirc$  Floor area: 34,981m<sup>2</sup>
- Height: 71m

- $\bigcirc$  Primary uses: Offices, stores, Apartments, etc.
- Size: 16 stories above ground and 2 basement levels
- Opening: April 28, 2017
- Project scheme: A fixed-time leasehold was established by the Tokyo Metropolitan Government (operation period 70 years), and Shibuya Miyashitacho Realty Co., Ltd. facilitated the construction as the main business entity.

0

0

SHIBUYA CAST.