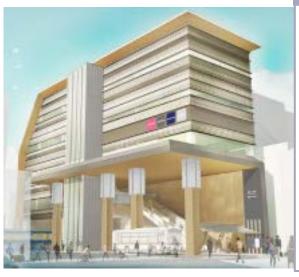

#### **Overview of SHIBUYA STREAM**

(Shibuya Station South Block Project)

#### Overview of Building

- Site area: approx. 7,100m<sup>2</sup>
- Floor area: approx. 116,700m<sup>2</sup>
- Height: approx. 180m

- $\bigcirc$  Primary uses: Offices, stores, hotel, hall parking , etc.
- $\bigcirc$  Size: 35 stories above ground and

4 basement levels

○ Opening: Autumn, 2018

SHIBUYA

STREAM.