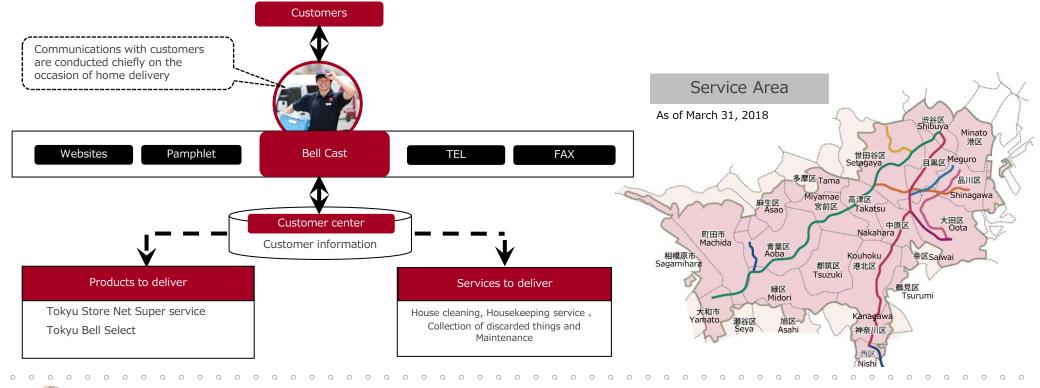

## Home Convenience Service Business "Tokyu Bell"

### Services menu

Tokyu Store Net Super service

Tokyu Bell Select

**IENAKA Service** 

### Latest efforts

Form a comprehensive business alliance with honestbee to establish a communitybased sharing economy

While addressing social issues, including logistics issues and labor shortages, the two companies will combine their services, expertise, and data for the sustainable revitalization of the areas serviced by Tokyu lines.