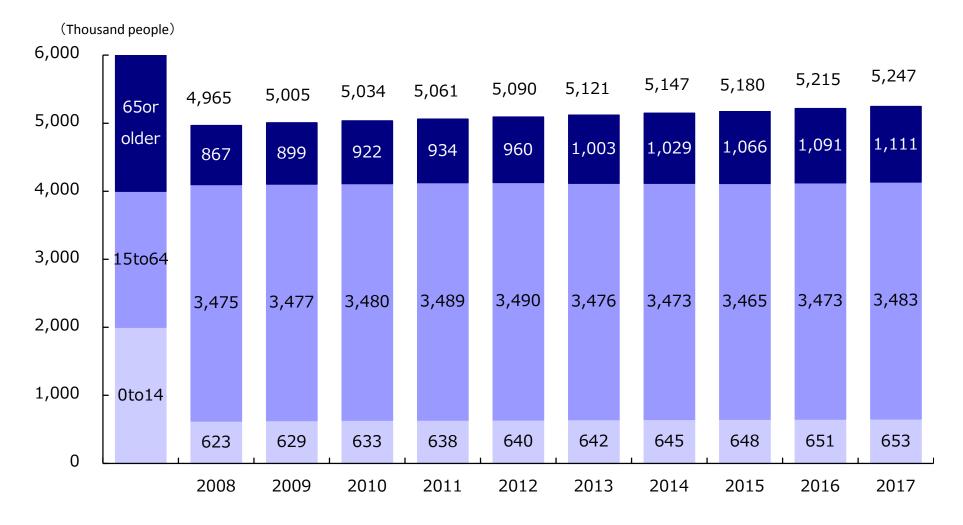

## Demographics in the TOKYU Area

- In the TOKYU area, the population peak is expected to move back from the existing prediction by about 15 years.
- Meanwhile, the working-age population has begun decreasing in the suburbs.

Population in 17cities and wards along TOKYU lines

## Population along the Tokyu Lines (Forecast)

okyu Corporation

## Population along the Tokyu Lines

Source: "The Population Summary of the Basic Resident Register" (Ministry of Internal Affairs and Communications; 2008-2013:as of March 31 every year 2014-2017:as of January 1, every year)