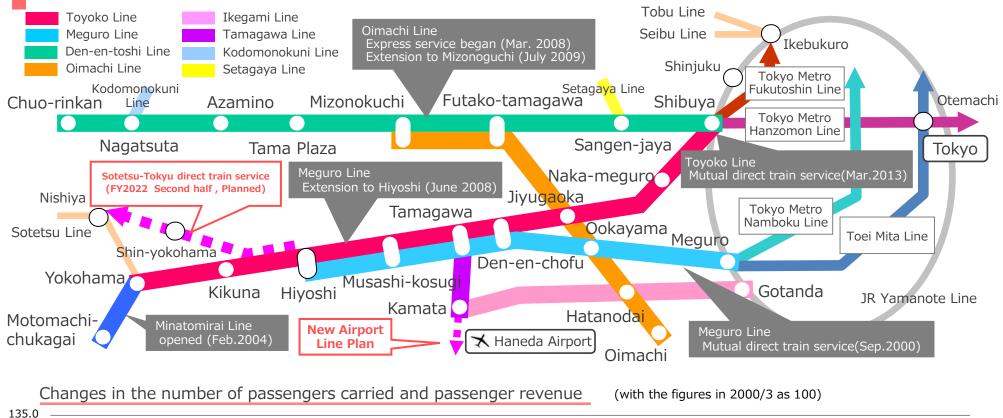

### Effects of Development of Railway Networks

2000/3 2001/3 2002/3 2003/3 2004/3 2005/3 2006/3 2007/3 2008/3 2009/3 2010/3 2011/3 2012/3 2013/3 2014/3 2015/3 2016/3 2017/3 2018/3

## Further Development of Railway Networks