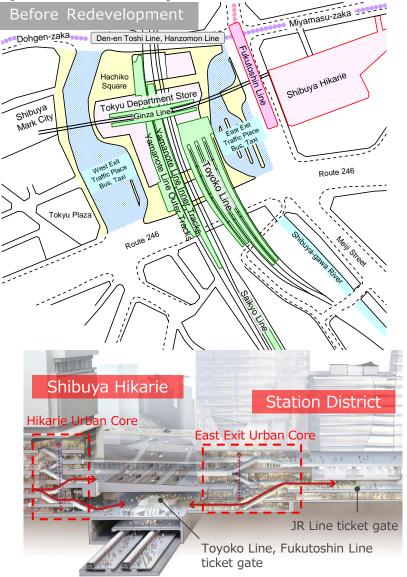

### Status of Property Ownership Around Shibuya Station

Tokyu Corporation

# Redevelopment of the Area Around Shibuya Station (Plan view)

kyu Corporation

\* Shibuya Station Area Infrastructure Development Policy, October 2012 (Shibuya ward)

0 0 0

0 0 0

0 0

0 0 0 0 0 0

### Status of Initiatives for Redevelopment of Shibuya