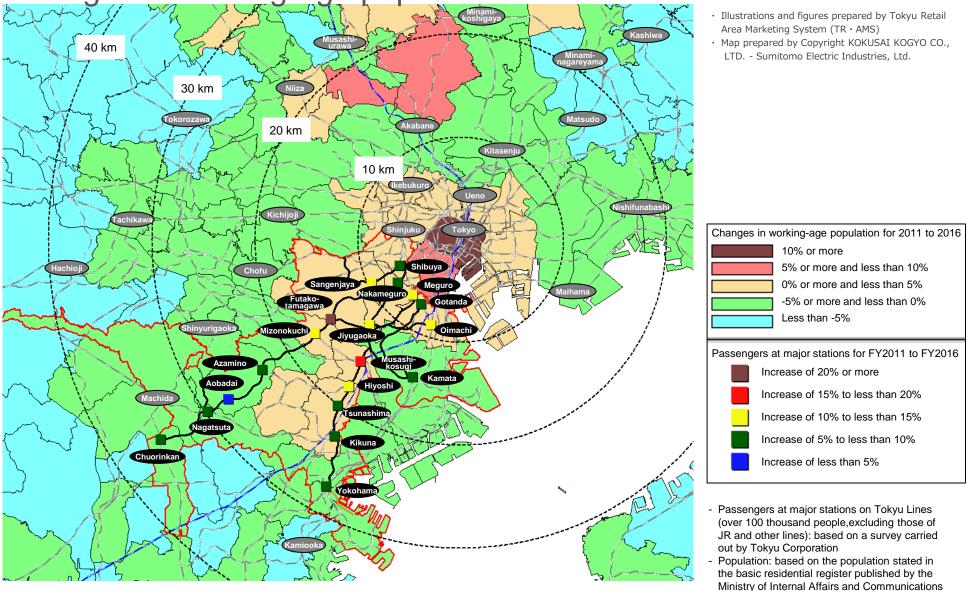

# Passengers at major stations on Tokyu Lines and changes in working-age population

## Demographics in the TOKYU Area

- In the TOKYU area, the population peak is expected to move back from the existing prediction by about 15 years.
- Meanwhile, the working-age population has begun decreasing in the suburbs.