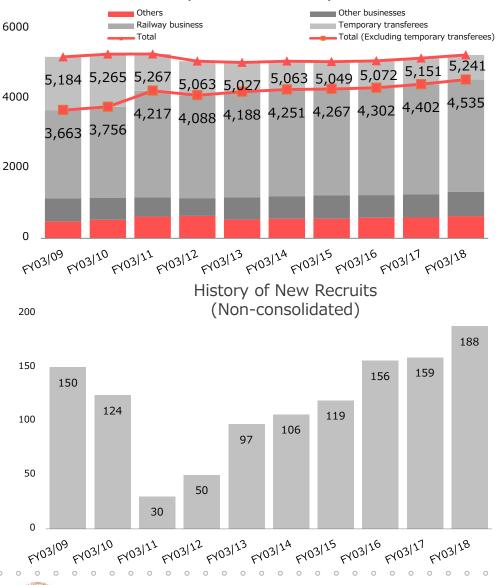

urist information service focusing on the convenience of foreigners visiting Japan



### Tokyu Tokyo Metro Shibuya Station Tourist Center

- Provides tourist and transportation information
- Provides maps and guidebooks



### Other initiatives

- Placed ticket vending machines providing information in seven languages (at most Tokyu Line stations)
- Introduced multilingual interpretation service for foreign visitors to Japan (at most Tokyu Line stations)
- Introduced English training of station staff and Tokyu Railway Information Board
- Promoting Tokyu rail service areas at travel fairs held overseas
- Launched strategy to attract customers to Tokyu rail service areas in cooperation with Huber. Inc.





## **Outline of Employees**

History of the Number of Employees (Non-consolidated)



kyu Corporation



## Comparison of Shareholder's Structure

Above one unit of shares
"Major Private Railways" are 13 companies excluding Tokyu Corp





## II. Financial Data

| Management Indices                               | 60 |
|--------------------------------------------------|----|
| Consolidated Statements of Income                | 61 |
| Consolidated Balance Sheets                      | 62 |
| Consolidated Statements of Cash Flows            | 64 |
| Segment Information                              | 65 |
| Non-Consolidated Data                            | 67 |
| Passenger revenue / Number of passengers carried | 69 |
| Scope of Consolidated Accounting / Number of     |    |
| Employees / History of Shareholder's Structure   | 70 |

## Management Indices

|