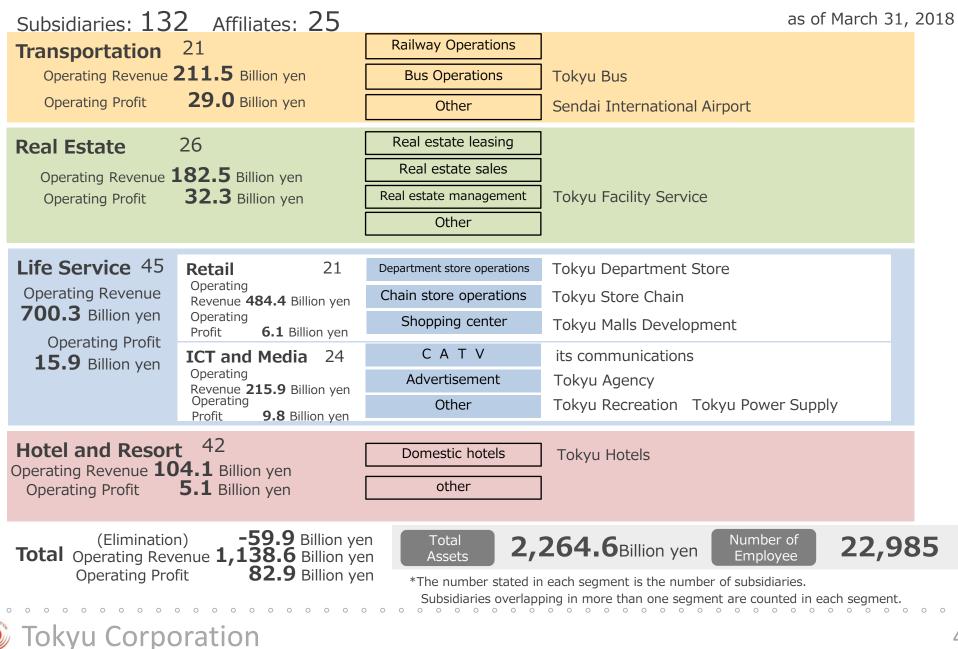

### I. Business Data

|        | (Overview of the Company)                           |        |
|--------|-----------------------------------------------------|--------|
| New    | Company Profile                                     | 3      |
| Update | The Consolidated Segment and Overview               | 4      |
| Update | Regional Map of Tokyu Area                          | 5      |
|        | Passengers at major stations on Tokyu Lines and     | ~      |
|        | average land price of residential area              | 6      |
|        | Passengers at major stations on Tokyu Lines and     | 7      |
|        | changes in working-age population                   | 7<br>8 |
| Update | Population along the Tokyu Lines                    | 0      |
|        | (Transportation Business)                           |        |
| Update | Effects of Development of Railway Networks          | 11     |
|        | Further Development of Railway Networks             | 12     |
| Update | Further Improvement of Safety Measures              |        |
|        | by Installing Platform Doors                        | 13     |
|        | Advantages of Railway Business                      | 14     |
| Update | Realization of business growth through strategic    | 15     |
| New    | participation in airport management                 | 16     |
| New    | Privatization of Sendai Airport                     |        |
|        | Mt. Fuji Shizuoka Airport management business       | 19     |
| Update | Overview of Global Infrastructure Management        | 20     |
|        | (Real Estate Business)                              |        |
|        | Past Development Track Record (Leasing Business)    | 21     |
| New    | SHIBUYA STREAM                                      | 24     |
| New    | SHIBUYA SCRAMBLE SQUARE East building               | 25     |
| New    | Office Market of Shibuya Area                       | 26     |
| Update | Status of Property Ownership Around Shibuya Station | 28     |
|        | Status of Initiatives for Redevelopment of Shibuya  | 30     |
| New    | Effects of Futako-Tamagawa Redevelopment            | 32     |
| New    | MINAMIMACHIDA GRANDBERRY PARK                       | 33     |

## Company Profile TOKYU CORPORATION

Established

**Business Areas** 

September 2, 1922

Operating Revenue

1,138.6Billion yen (Consolidated)

FY2017

Total Assets

2,264.6Billion yen (Consolidated) as of March 31, 2018

Total Net Assets

747.0Billion yen (Consolidated)

as of March 31, 2018

Number of Employee

22,985 (Consolidated)

as of March 31, 2018

Transportation, Real Estate, Life Service, etc