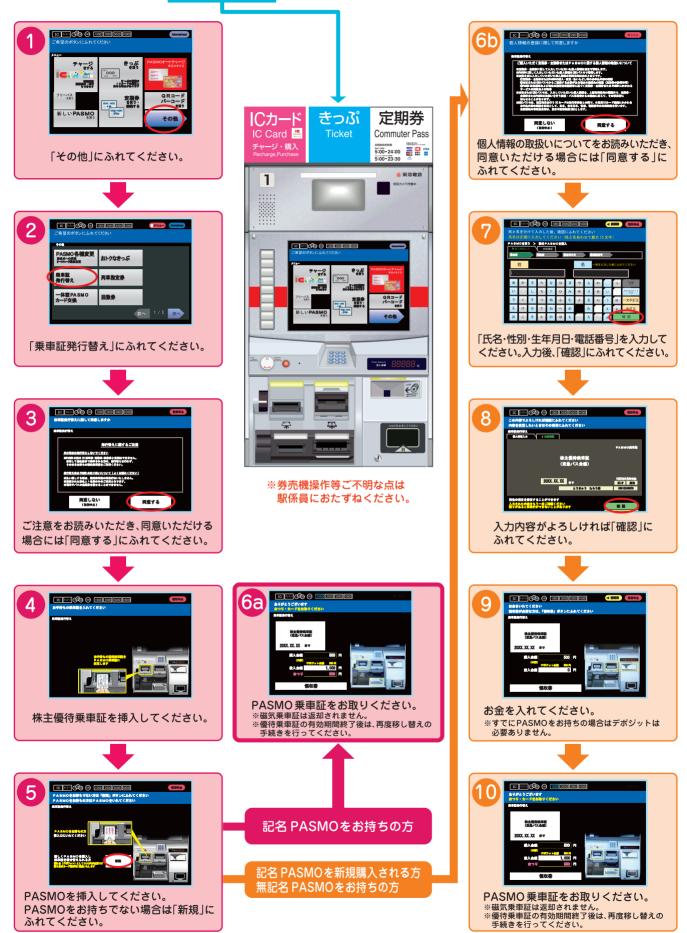

# 株主優待乗車証(パス券式)をPASMOに移し替えるには

#### 東急線各駅(こどもの国線をのぞく)の 銀色の券売機で簡単に移し替えができます。

<sup>お問い合わせ</sup>東急株式会社 社長室総務グループ

TEL.(03)3477-6228 月~金 9:30~12:30/13:30~17:00(祝日を除く)