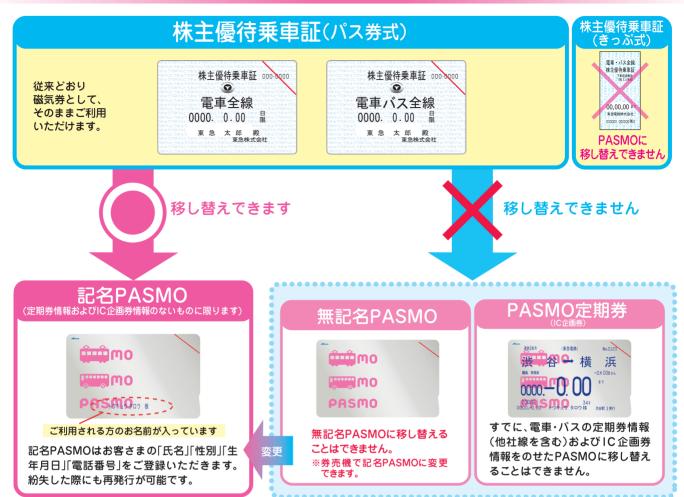

## 乗車証のPASMOへの移し替えについて

※法人名義(会社名)では記名PASMOを所有できません。法人として利用される方は、従来どおり磁気券をご利用ください。 ※株主優待乗車証(きっぷ式)をPASMOに移し替えることはできません。

※小児用PASMOに移し替えることはできません。

※モバイルPASMOなどへ移し替えることはできません。

※SuicaなどPASMO以外の他社発行ICカードに移し替えることはできません。

※新たにPASMOをご購入いただく場合にはデポジット(預り金)として、500円が必要となります。

※有効期限が切れたIC企画券情報は情報クリアすることで移し替えできます。

### 電車・バスの定期券情報およびIC企画券情報をのせることが できなくなります

株主優待乗車証を移し替えた PASMO には、それ以外の電車・バスの定期券情報およびIC企画券情報をのせる ことはできません。また、PASMO 定期券に株主優待乗車証を移し替えることもできません。

## 記名人以外は、ご利用いただけなくなります

PASMOをご利用される際の取り扱いは、株式会社パスモが定める「PASMO取扱規則」によります。そのため、 PASMOに記名されたご本人さま以外、ご利用いただけません。