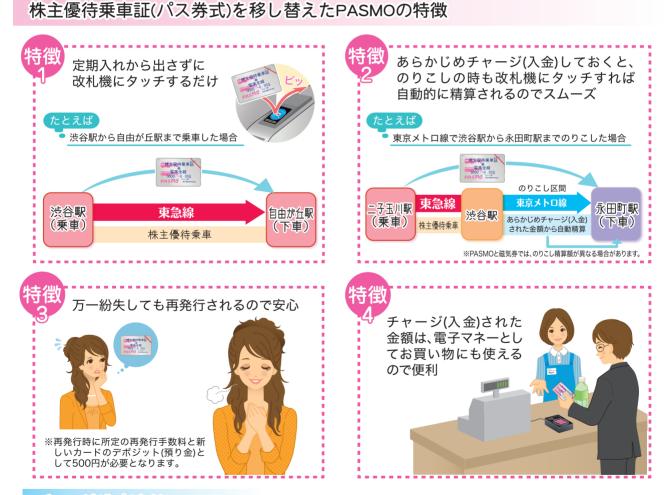

#### チャージ(入金)とは…

駅やバス営業所などでPASMOに入金することを、チャージといいます。チャージされている金額内で、電車やバスの乗車や、お買い物にご利用いただけます。

※PASMOについての詳細は、株式会社パスモのホームページをご覧ください。

なお、PASMOをご利用される際の取り扱いは、株式会社パスモが定める取扱規則に準じます。

#### デポジット(預り金)とは…

デポジット(預り金)は、カードをご利用いただくためにお客さまからお預かりするお金のことです。なお、デポジットは運賃の支払いや電子マネーとしてはご利用いただけません。PASMOが不要となった場合は、デポジットをお返ししますので、 定期券うりばで払いもどしをお願いします。この場合、株主優待乗車証の権利が失われますのでご注意ください。 ※クレジットカードと一体になったPASMOは、デポジットが不要です。

#### PASMOを払いもどすと、株主優待乗車証についての権利が 失われます

PASMO を払いもどす場合、株主優待乗車証の再発行はいたしません。また、一度 PASMO に移し替えた株主 優待乗車証を、磁気券にもどすこともできません。PASMO の払いもどしを行うと、株主優待乗車証についての 権利が失われます。